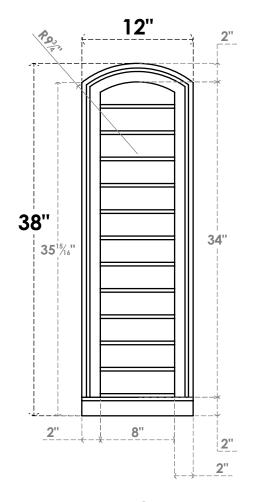

## GVPAR12X3803SN

12"W X 38"H ARCH TOP SURFACE MOUNT PVC GABLE VENT: NON-FUNCTIONAL, W/ 2"W X 2"P **BRICKMOULD SILL FRAME** 

**FRONT** 

SIDE

LOUVER HEIGHT: 2 7/8"

LOUVER QTY: 12

**EKENA MILLWORK** 2300 WEST MAIN ST. CLARKSVILLE, TX 75426 TOLL FREE: 866-607-0453 WWW.EKENAMILLWORK.COM