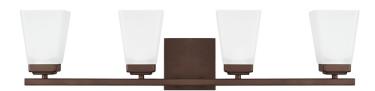

# **4 LIGHT VANITY**

Bronze

Available Finishes: Brushed Nickel (BN), Bronze (BZ), Polished

Nickel (PN)

## **GLASS DESCRIPTION**

Soft White Glass

Glass Dimensions: 4"W X 5"H