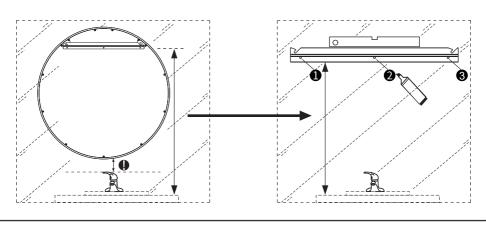

# **INSTALLATION OF LED MIRROR**

1. Use a spirit level to make sure the bracket is on a straight horizontal line. Then mark the holes for the hanging board on the wall.

2. Drill holes where marked and insert anchors.

3. Mount the bracket to the wall with screws.

4. Cut off the plug of the wire and peel off the outer layer. There are three power wires: A.live wire (Black) B.Neutral wire (White) C.Ground Wire (Green). You can connect the wires to standard switched lighting circuit.

5. Place the mirror against the wall, align the hook with the bracket slot, slowly lower it so that the hook fits into the slot, and gently shake the mirror to ensure that the mirror is securely installed.