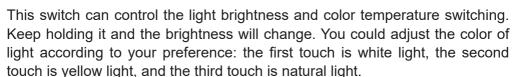

2) The below button is the smart switch.

If no button is pressed within 15 seconds, pressing again will turn the light off immediately.