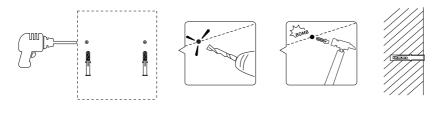

# **INSTALLATION OF LED MIRROR**

1. Use a spirit level to make sure the bracket is on a straight horizontal line. Then mark the holes for the hanging board on the wall.

2. Drill holes where marked and insert anchors.