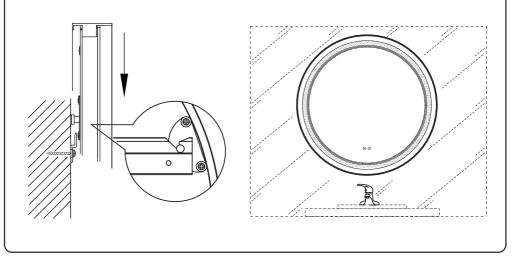

# **INSTALLATION OF LED MIRROR**

1. Use a spirit level to make sure the bracket is on a straight horizontal line. Then mark the holes for the hanging board on the wall.

2. Drill holes where marked and insert anchors.

3. Mount the bracket to the wall with screws.

4. Cut off the plug of the wire and peel off the outer layer. There are three power wires: A.live wire (Black) B.Neutral wire (White) C.Ground Wire (Green). You can connect the wires to standard switched lighting circuit.

5. Place the mirror against the wall, align the hook with the bracket slot, slowly lower it so that the hook fits into the slot, and gently shake the mirror to ensure that the mirror is securely installed.