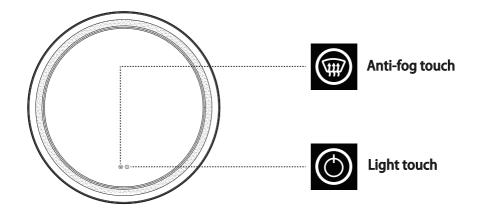

#### 3. Before installation, please check to make sure the mirror is working properly:

① The above button is the anti-fog switch.

Anti-fog film will automatically turn off one hour of opening. When you are not using it, remember to turn off the switch to prevent wasting energy.

2) The below button is the smart switch.

If no button is pressed within 15 seconds, pressing again will turn the light off immediately.