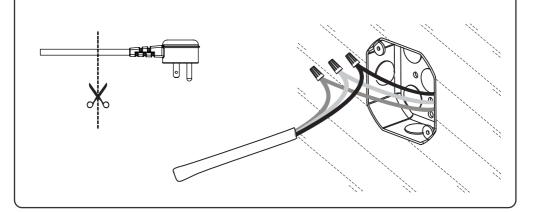

3. Mount the bracket to the wall with screws.

4. Cut off the plug of the wire and peel off the outer layer. There are three power wires: A.live wire (Black) B.Neutral wire (White) C.Ground Wire (Green). You can connect the wires to standard switched lighting circuit.