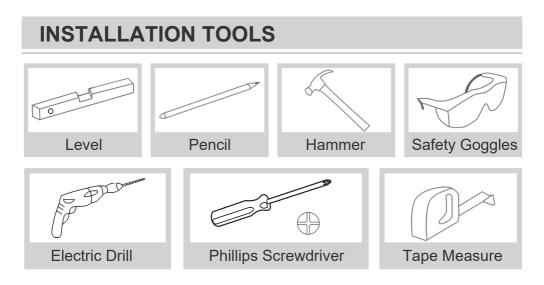

# **INSTALLATION OF LED MIRROR**

1. Use a spirit level to make sure the bracket is on a straight horizontal line. Then mark the holes for the hanging board on the wall.

2. Drill holes where marked and insert anchors.