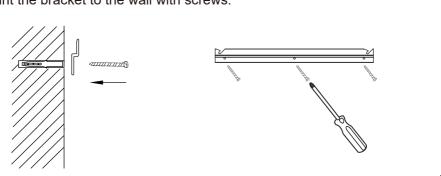

3. Mount the bracket to the wall with screws.

4. Cut off the plug of the wire and peel off the outer layer. There are three power wires: A.live wire (Black) B.Neutral wire (White) C.Ground Wire (Green). You can connect the wires to standard switched lighting circuit.