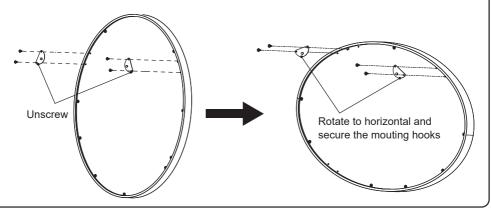

The oval LED mirror can be hung vertically or horizontally, while vertical installation is recommended. If you want to change into a horizontal installation, please unscrew the mounting hooks first and rotate the mirror to horizontal.