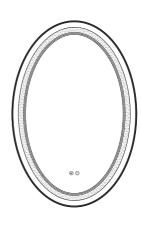

one protector before completing the installation

#### 3. Before installation, please check to make sure the mirror is working properly:

① The above button is the anti-fog switch.





Anti-fog film will automatically turn off one hour of opening. When you are not using it, remember to turn off the switch to prevent wasting energy.

2) The below button is the smart switch.



If no button is pressed within 15 seconds, pressing again will turn the light off immediately.



# **ABOUT US**

Thank you for shopping with us! We hope that our products have added a touch of brightness to your life. If you need any assistance, please don't hesitate to reach out. Our dedicated team is available 24/7 to ensure your satisfaction.

# **PACKING LIST**









# **PRODUCT STYLE**



**Round Mirror** 



**Oval Mirror** 

# **INSTALLATION OF LED MIRROR**

1. Use a spirit level to make sure the bracket is on a straight horizontal line. Then mark the holes for the hanging board on the wall.



2. Drill holes where marked and insert anchors.



3. Mount the bracket to the wall with screws.



4. Cut off the plug of the wire and peel off the outer layer. There are three power wires: A.live wire (Black) B.Neutral wire (White) C.Ground Wire (Green). You can connect the wires to standard switched lighting circuit.



5. Place the mirror against the wall, align the hook with the bracket slot, slowly lower it so that the hook fits into the slot, and gently shake the mirror to ensure that the mirror is securely installed.



The oval LED mirror can be hung vertically or horizontally, while vertica