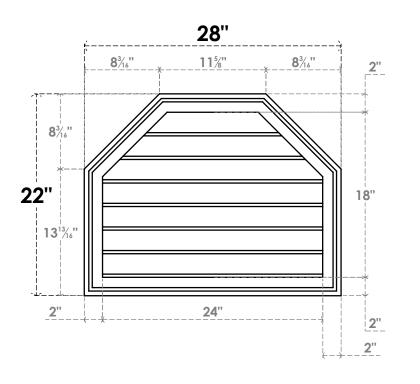

## **GVPOT28X2202SN**

28"W X 22"H OCTAGONAL TOP SURFACE MOUNT PVC GABLE VENT: NON-FUNCTIONAL, W/ 2"W X 1-1/2"P BRICKMOULD FRAME

LOUVER HEIGHT: 2 5/8"

LOUVER QTY: 7

**FRONT** 

SIDE

EKENA MILLWORK 2300 WEST MAIN ST. CLARKSVILLE, TX 75426 TOLL FREE: 866-607-0453 WWW.EKENAMILLWORK.COM