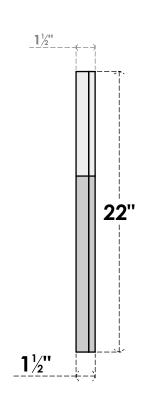

## **GVPOT28X2202SN**

28"W X 22"H OCTAGONAL TOP SURFACE MOUNT PVC GABLE VENT: NON-FUNCTIONAL, W/ 2"W X 1-1/2"P BRICKMOULD FRAME

LOUVER HEIGHT: 2 5/8"

LOUVER QTY: 7

**FRONT** 

SIDE

EKENA MILLWORK 2300 WEST MAIN ST. CLARKSVILLE, TX 75426 TOLL FREE: 866-607-0453 WWW.EKENAMILLWORK.COM