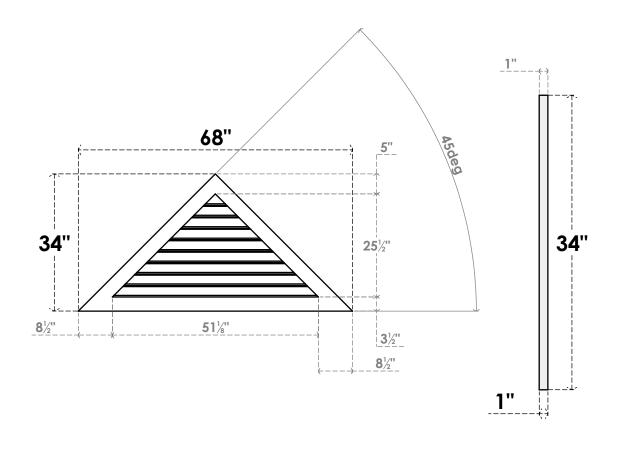

## GVPTR68X3401SF

68"W X 34"H TRIANGLE SURFACE MOUNT PVC GABLE VENT 12/12 PITCH: FUNCTIONAL, W/ 3-1/2"W X 1"P STANDARD FRAME

**VENTING AREA: 51.1 SQ IN** LOUVER HEIGHT: 2 7/8"

LOUVER QTY: 9

**FRONT** 

SIDE