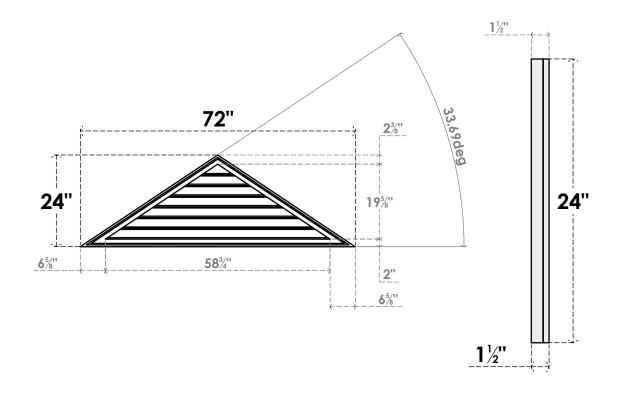

## GVPTR72X2402SF

72"W X 24"H TRIANGLE SURFACE MOUNT PVC GABLE VENT 8/12 PITCH: FUNCTIONAL, W/ 2"W X 1-1/2"P BRICKMOULD FRAME

VENTING AREA: 44.09 SQ IN LOUVER HEIGHT: 2 3/4"

LOUVER QTY: 7

**FRONT** 

SIDE

1. INSTALLATION TO BE COMPLETED IN ACCORDANCE WITH MANUFACTURER'S SPECIFICATIONS. 2. DRAWING MAY NOT BE TO SCALE