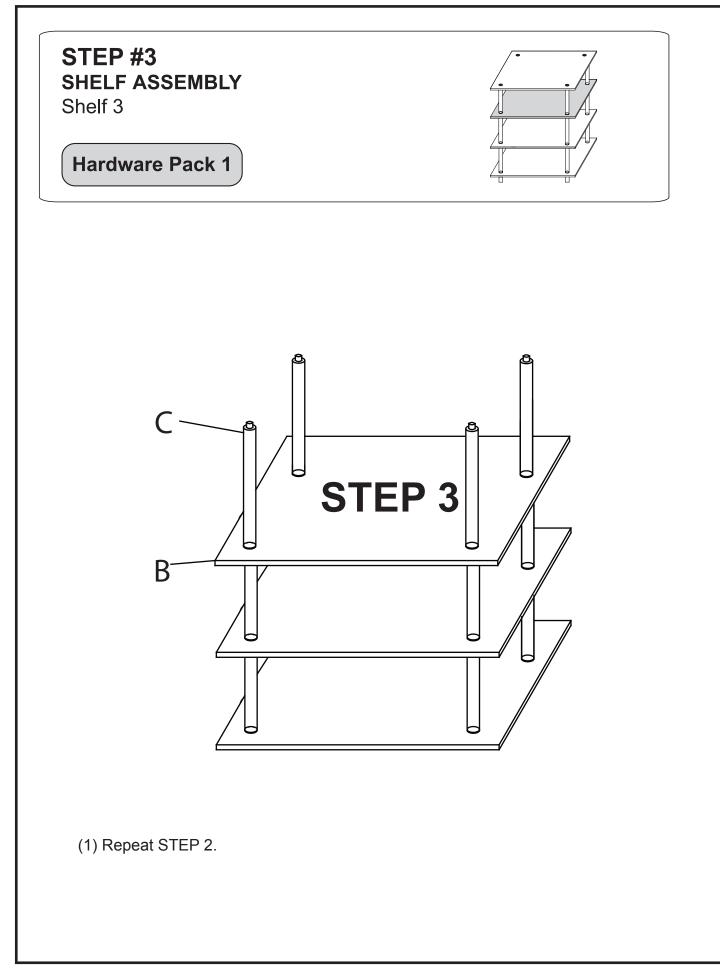

# **Item Identification** For ease of identification all parts are labeled to correspond to the Step number in which the part is used. 0 0 STEP 4 0 0 STEP 3 STEP 2 STEP 1