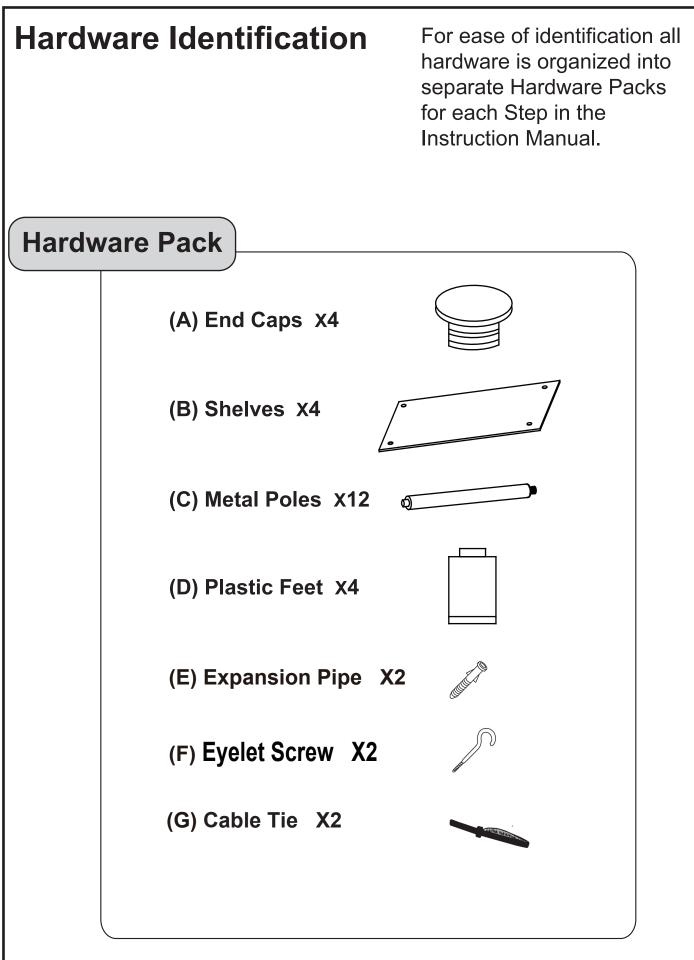

# **Item Identification** For ease of identification all parts are labeled to correspond to the Step number in which the part is used. 0 0 STEP 4 0 0 STEP 3 STEP 2 STEP 1