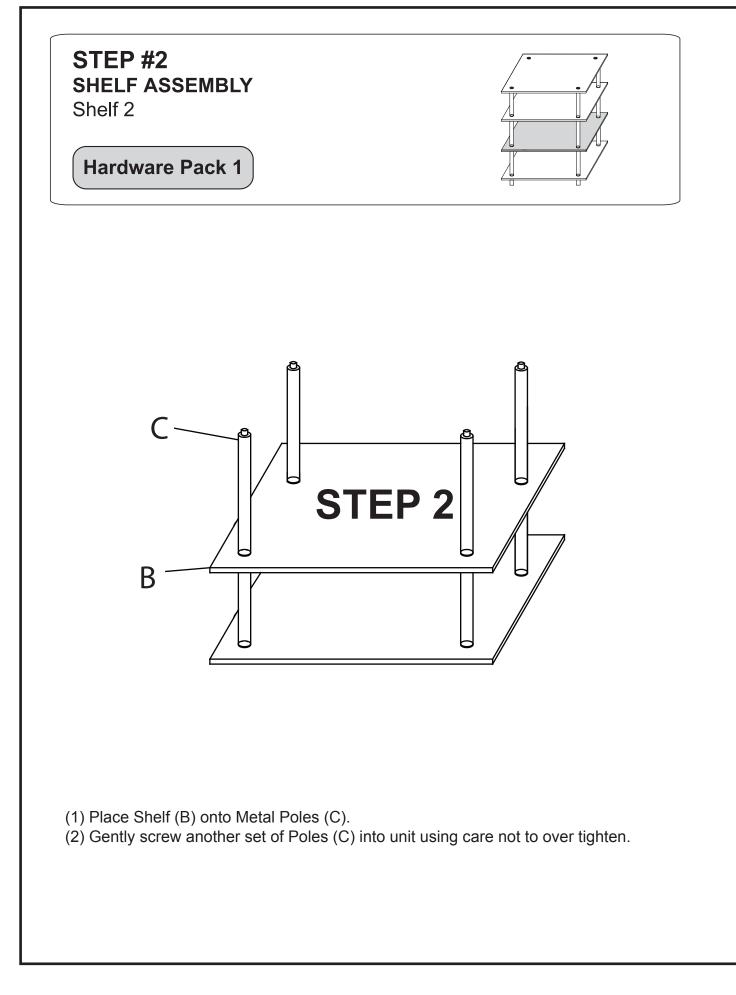

# **Item Identification** For ease of identification all parts are labeled to correspond to the Step number in which the part is used. 0 0 STEP 4 0 0 STEP 3 STEP 2 STEP 1