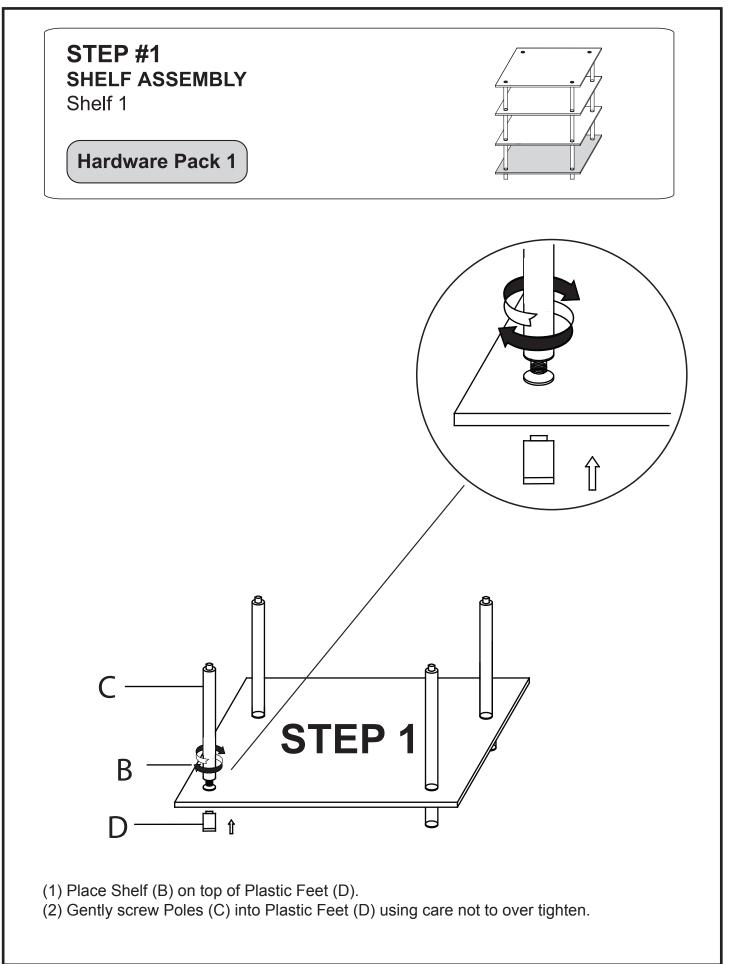

# **Item Identification** For ease of identification all parts are labeled to correspond to the Step number in which the part is used. 0 0 STEP 4 0 0 STEP 3 STEP 2 STEP 1