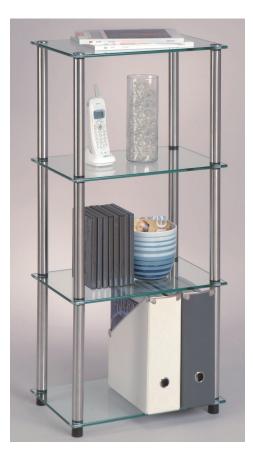

## 4 Tier Glass Tower



#### **Assembly Instructions**

We have designed our furniture with you, the customer in mind. Our clear, easy to follow, step by step instructions will guide you through the project from start to finish. Feel confident that this will be a fun and rewarding project. The final product will be a quality piece of furniture that will go together smoothly and give years of enjoyment.

#### No tools required.



Please do not return to the store . Broken or Missing Parts? . Need help with Assembly?



Use ONLY as directed. Product warranty is voided by altering product.



# **Item Identification** For ease of identification all parts are labeled to correspond to the Step number in which the part is used. 0 0 STEP 4 0 0 STEP 3 STEP 2 STEP 1







### PAGE 7 OF 7