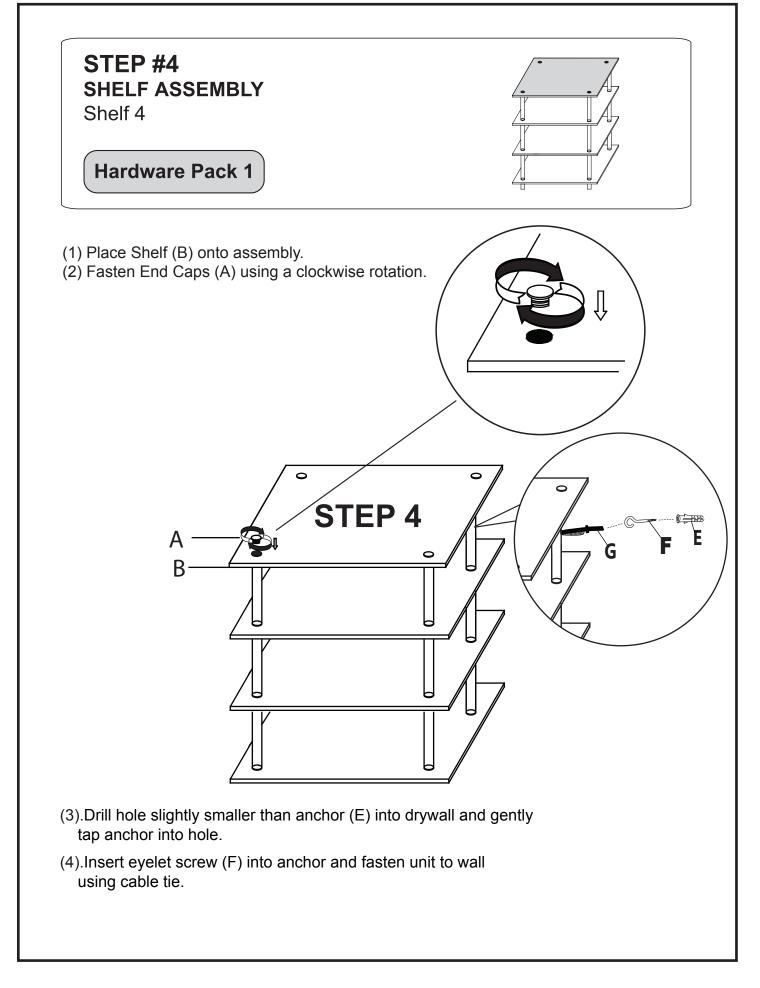

# **Item Identification** For ease of identification all parts are labeled to correspond to the Step number in which the part is used. 0 0 STEP 4 0 0 STEP 3 STEP 2 STEP 1