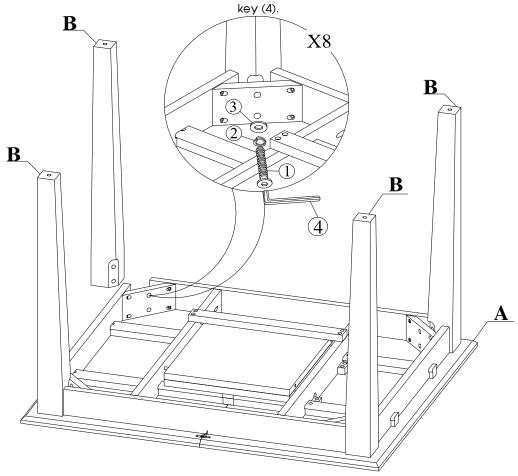

## STEP 1

Place legs (B) in position as shown below. Use bolts (1) and washers (2),(3) to attach legs, tighten with the Allen