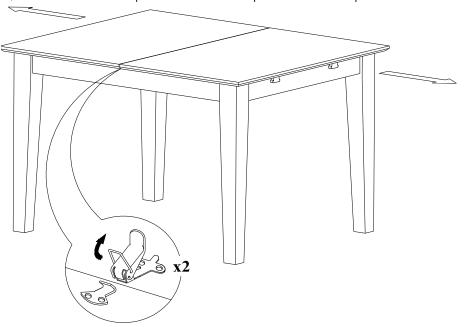

# STEP 2

Stand the table, unlock the table top underneath and pull the 2 side tops to outside direction.

RECTANGULAR TABLE 36"x54" WITH 12" BUTTERFLY LEAF