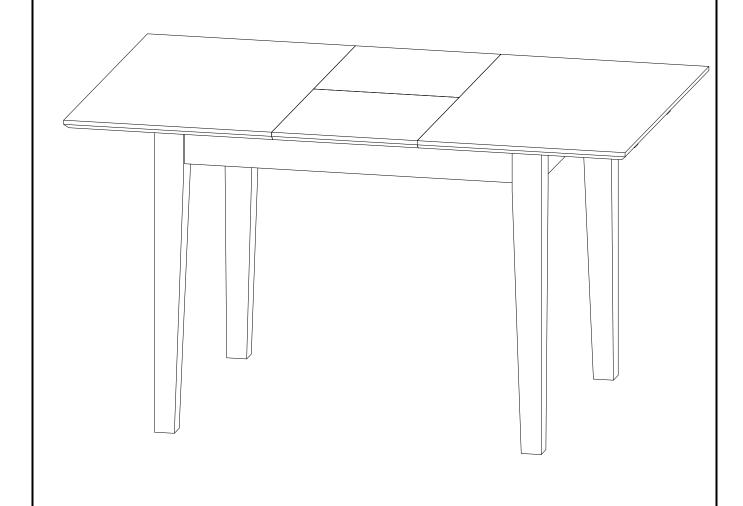

### **ASSEMBLY INSTRUCTIONS**

Description: RECTANGULAR TABLE 36"x54" WITH 12" BUTTERFLY LEAF

Dimension: W.36" x D.42"(54") x H.30"

Cube size : 44.8"x38.3"x 5.5" NW: 63.8 LBS

GW: 70.4 LBS

RECTANGULAR TABLE 36"x54" WITH 12" BUTTERFLY LEAF