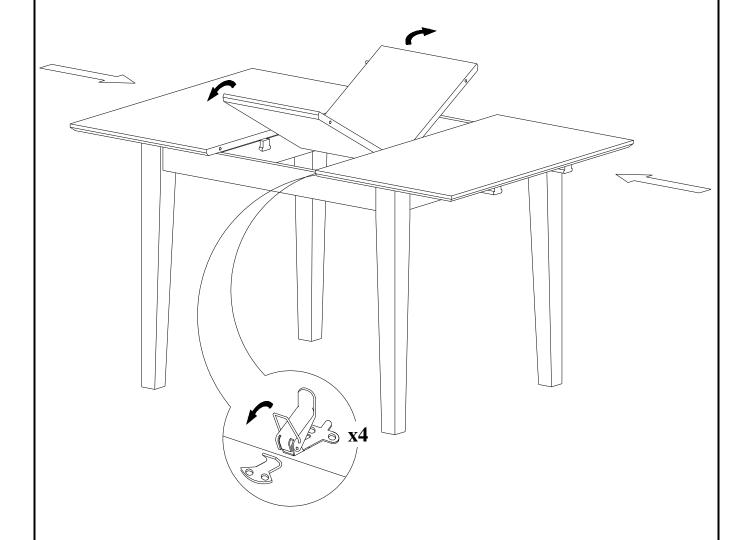

# STEP 3

Fold the center leaf top and put it underneath, or spread it as your demand, then lock the top as below image.