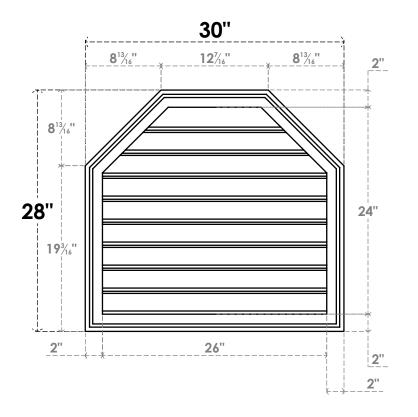

## GVPOT30X2802SF

30"W X 28"H OCTAGONAL TOP SURFACE MOUNT PVC GABLE VENT: FUNCTIONAL, W/ 2"W X 1-1/2"P BRICKMOULD FRAME

**VENTING AREA: 48.38 SQ IN** 

LOUVER HEIGHT: 2 5/8"

LOUVER QTY: 9

**FRONT** 

**NOTES** 