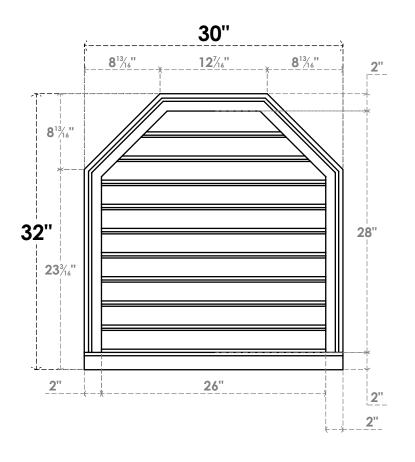

## GVPOT30X3203SF

30"W X 32"H OCTAGONAL TOP SURFACE MOUNT PVC GABLE VENT: FUNCTIONAL, W/ 2"W X 2"P **BRICKMOULD SILL FRAME** 

**VENTING AREA: 55.08 SQ IN** 

LOUVER HEIGHT: 2 3/4"

LOUVER QTY: 10

**FRONT** 

SIDE