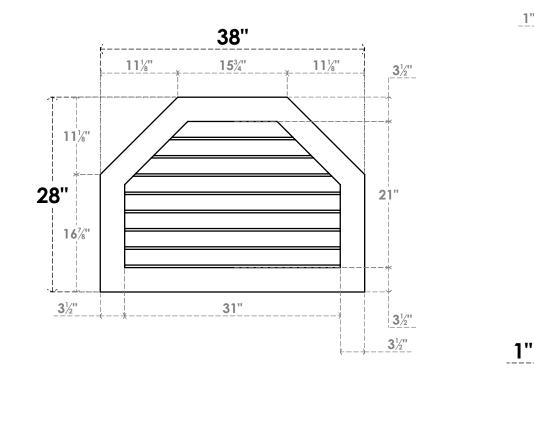

## **GVPOT38X2801SN**

38"W X 28"H OCTAGONAL TOP SURFACE MOUNT PVC GABLE VENT: NON-FUNCTIONAL, W/ 3-1/2"W X 1"P STANDARD FRAME

1"

28"

LOUVER HEIGHT: 2 5/8" LOUVER QTY: 8

NOTES

FRONT

1. INSTALLATION TO BE COMPLETED IN ACCORDANCE WITH MANUFACTURER'S SPECIFICATIONS. 2. DRAWING MAY NOT BE TO SCALE

SIDE

3. THIS DRAWING IS INTENDED FOR DESIGN AND PLANNING PURPOSES ONLY.

4. ALL INFORMATION CONTAINED HEREIN WAS CURRENT AT THE TIME OF DEVELOPMENT BUT MUST BE REVIEWED AND APPROVED BY THE PRODUCT MANUFACTURER TO BE CONSIDERED ACCURATE. 5. ARCHITECTURAL GRADE PVC PRODUCTS ARE MADE FROM EXPANDED CELLULAR PVC AND COME NATURALLY WHITE BUT MAY BE