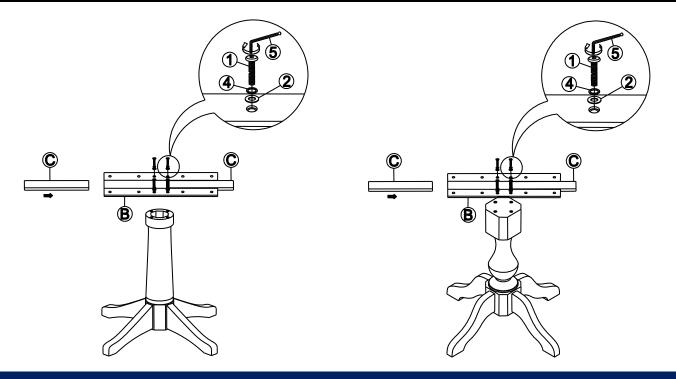

## STEP 1

Attach mounting plate (B) to the pedestal with bolts (1), and washers (2) and (4) as shown below. Tighten with Allen key (5).