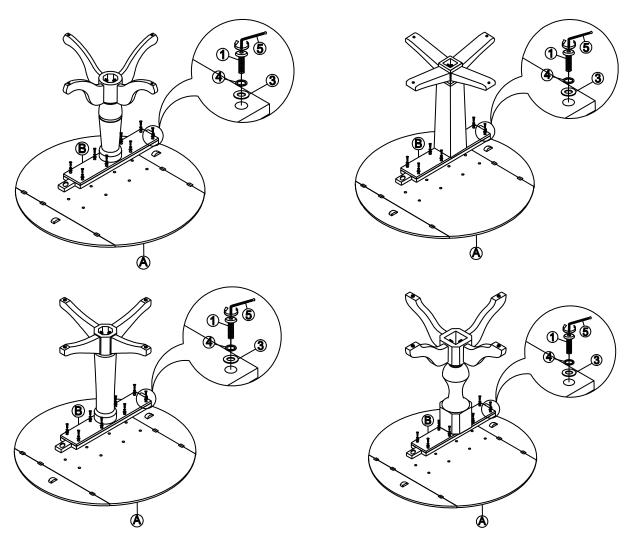

# STEP 2

Carefully place the pedestal on the bottom side of the table top. Attach the top (A) to mounting plate with bolts (1), and washers (4) and (3) as shown below. Tighten with Allen key (5).