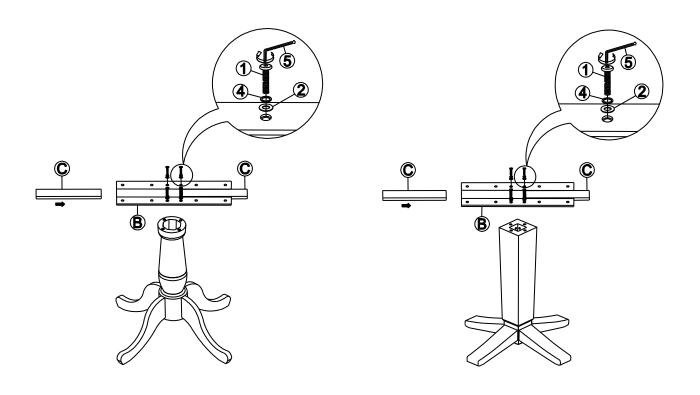

## STEP 1

Attach mounting plate (B) to the pedestal with bolts (1), and washers (2) and (4) as shown below. Tighten with Allen key (5).