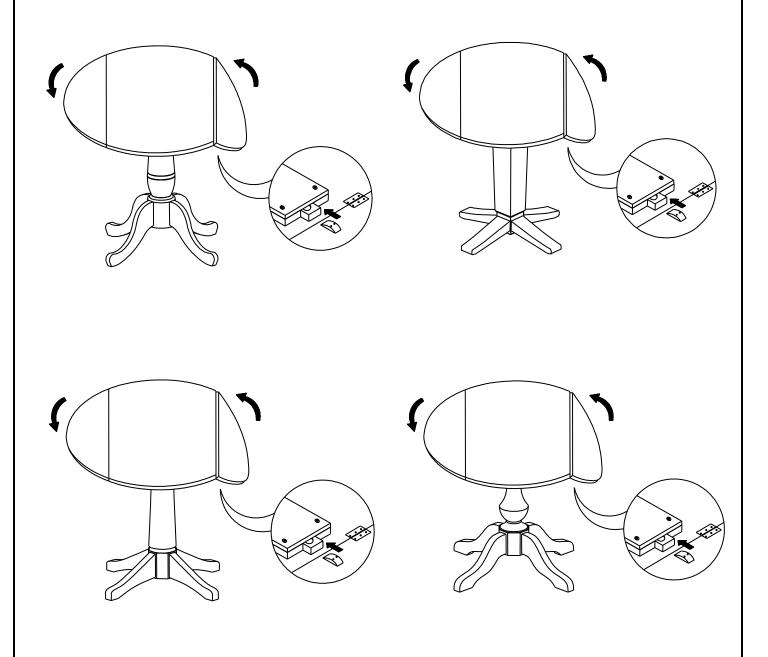

# STEP 3

Hold the drop leaf, push and slide the wooden piece from underneath the table top. To lower the drop leaf, carefully hold the drop leaf with one hand and slide the wooden piece from underneath the table top towards the center of the top. Then, gently lower the leaf and place in the down position.