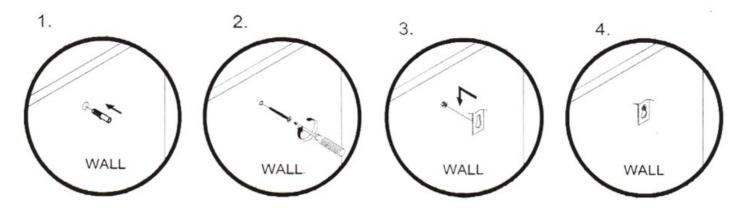

Hardware included:

Wall insert:

A GUGIONA

Screw:

How to use the wall anchor system: