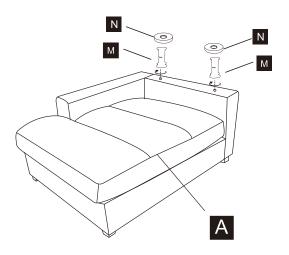

screws into the reserved holes without tightening



Place the backrest close to the standed seat frame, and align the four screw holes, first tighten screws 1 and 4, and then screws 2 and 3, so that the backrest and seat frame are completely fixed.



Turn the seat frame with the backrest in a different direction, turn the backrest down, pick up the armrest frame and align the 2 reserved screw holes, and tighten them to completely fix.

#### step5



Recognize the position of the sofa cover armrest and backrest, set on the sofa frame installed in the previous step,pull every edge of the sofa cover into place,then tear off the cloth strip on the edge of the sofa cover, so that the Velcro is exposed, and paste neatly onto the sofa frame.

Insert M into backrest frame. screw N on the top.







#### One hook in each seat spare parts bag

There is a metal hook connectors inside the carton of the left and right unilateral sofa, and if you are using a unilateral sofa, this hook is not useful. If you need to use the left and right unilateral sofa together, please place the bottom of the left and right sofa upward on a clean plane before the rod pillow at the top of the back is inserted, align the left and right unilateral sofa before and after and try to keep it close, use the metal hook in the left and right packing box, seize the combined sofa 40 cm away from the front and back of the sofa, and then tighten the screw. Turn the assembled sofa tightly together, face up, and insert the cylindrical pillow.



Unzip the back bag and put the back cushion in.

## step 9