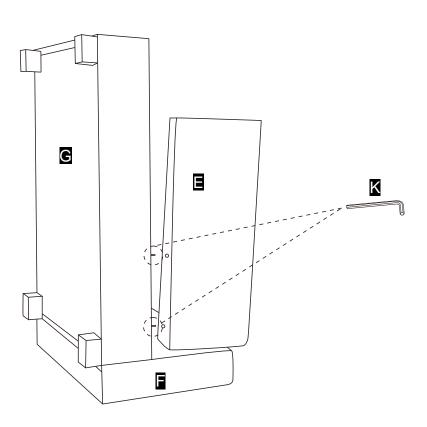

Turn the seat frame with the backrest in a different direction, turn the backrest down, pick up the armrest frame and align the 2 reserved screw holes, and tighten them to completely fix.