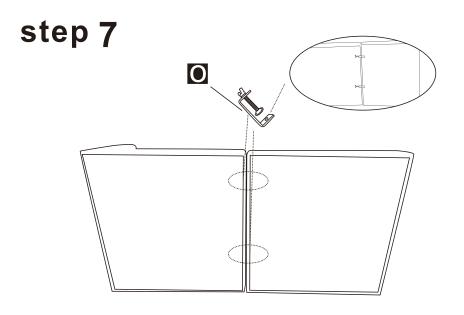

ews into the reserved holes without tightening



Place the backrest close to the standed seat frame, and align the four screw holes, first tighten screws 1 and 4, and then screws 2 and 3, so that the backrest and seat frame are completely fixed.



Turn the seat frame with the backrest in a different direction, turn the backrest down, pick up the armrest frame and align the 2 reserved screw holes, and tighten them to completely fix.

#### step5



Recognize the position of the sofa cover armrest and backrest, set on the sofa frame installed in the previous step,pull every edge of the sofa cover into place,then tear off the cloth strip on the edge of the sofa cover, so that the Velcro is exposed, and paste neatly onto the sofa frame.

Insert M into backrest frame. screw N on the top.







#### One hook in each seat spare parts bag

There is a metal hook connectors inside the carton of the left and right unilateral sofa, and if you are using a unilateral sofa, this hook is not useful. If you need to use the left and right unilateral sofa together, please place the bottom of the left and right sofa upward on a clean plane before the rod pillow at the top of the back is inserted, align the left and right unilateral sofa before and after and try to keep it close, use the metal hook in the left and right packing box, seize the combined sofa 40 cm away from the front and back of the sofa, and then tighten the screw. Turn the assembled sofa tightly together, face up, and insert the cylindrical pillow.



Unzip the back bag and put the back cushion in.

## step 9