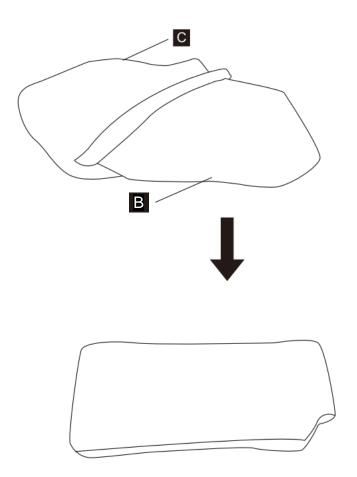

onto the sofa frame.

Insert M into backrest frame. screw N on the top.







#### One hook in each seat spare parts bag

There is a metal hook connectors inside the carton of the left and right unilateral sofa, and if you are using a unilateral sofa, this hook is not useful. If you need to use the left and right unilateral sofa together, please place the bottom of the left and right sofa upward on a clean plane before the rod pillow at the top of the back is inserted, align the left and right unilateral sofa before and after and try to keep it close, use the metal hook in the left and right packing box, seize the combined sofa 40 cm away from the front and back of the sofa, and then tighten the screw. Turn the assembled sofa tightly together, face up, and insert the cylindrical pillow.



Unzip the back bag and put the back cushion in.

## step 9