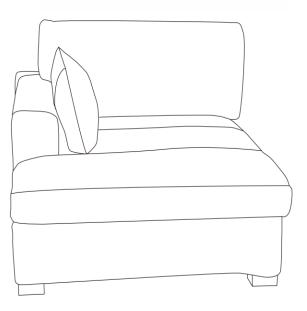

#### PARTS LIST

Seat cushion packed in compression bag x1

C\*1

Back bag

E\*1

Armrest frame

G\*1

Sofa frame

I \* 1

Headrest

Back cushion packed in compression bag x1

D\*1

Armrest cushion

F\*1

Backrest frame

Sofa cover