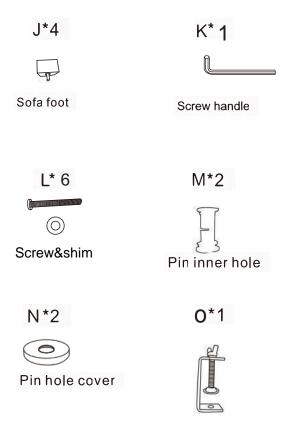

#### PARTS LIST

Seat cushion packed in compression bag x1

C\*1

Back bag

E\*1

Armrest frame

G\*1

Sofa frame

I \* 1

Headrest

Back cushion packed in compression bag x1

D\*1

Armrest cushion

F\*1

Backrest frame

Sofa cover

# HARDWARE and TOOL

Be sure to check all packing material fitting the packing list.Be careful for small parts, which may have come loose inside the carton during shipment.