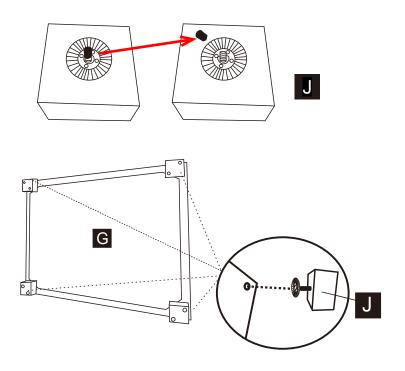

Turn the seat frame with the backrest in a different direction, turn the backrest down, pick up the armrest frame and align the 2 reserved screw holes, and tighten them to completely fix.