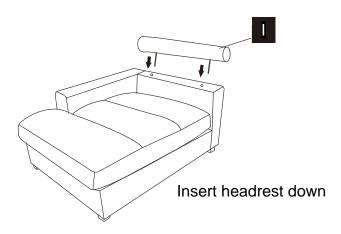

#### One hook in each seat spare parts bag

There is a metal hook connectors inside the carton of the left and right unilateral sofa, and if you are using a unilateral sofa, this hook is not useful. If you need to use the left and right unilateral sofa together, please place the bottom of the left and right sofa upward on a clean plane before the rod pillow at the top of the back is inserted, align the left and right unilateral sofa before and after and try to keep it close, use the metal hook in the left and right packing box, seize the combined sofa 40 cm away from the front and back of the sofa, and then tighten the screw. Turn the assembled sofa tightly together, face up, and insert the cylindrical pillow.