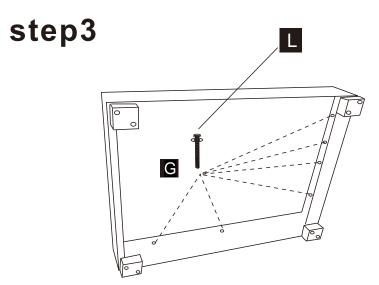

Stand the seat frame up and insert the screws into the reserved holes without tightening

Place the backrest close to the standed seat frame, and align the four screw holes, first tighten screws 1 and 4, and then screws 2 and 3, so that the backrest and seat frame are completely fixed.