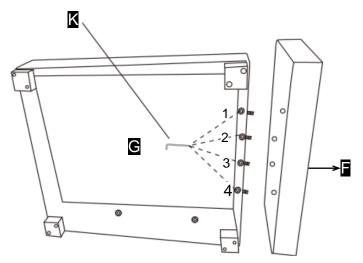

Stand the seat frame up and insert the screws into the reserved holes without tightening

Place the backrest close to the standed seat frame, and align the four screw holes, first tighten screws 1 and 4, and then screws 2 and 3, so that the backrest and seat frame are completely fixed.

Turn the seat frame with the backrest in a different direction, turn the backrest down, pick up the armrest frame and align the 2 reserved screw holes, and tighten them to completely fix.