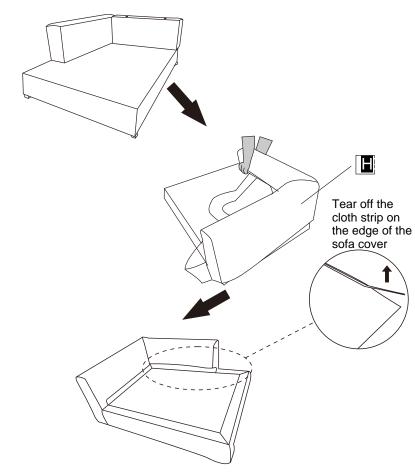

#### step5

Recognize the position of the sofa cover armrest and backrest, set on the sofa frame installed in the previous step,pull every edge of the sofa cover into place,then tear off the cloth strip on the edge of the sofa cover, so that the Velcro is exposed, and paste neatly onto the sofa frame.