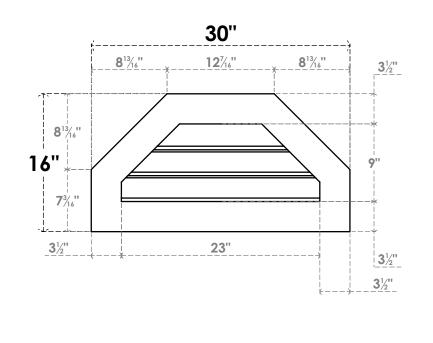

## GVPOT30X1601SF

30"W X 16"H OCTAGONAL TOP SURFACE MOUNT PVC GABLE VENT: FUNCTIONAL, W/ 3-1/2"W X **1"P STANDARD FRAME** 

16"

1"

VENTING AREA: 9.26 SQ IN LOUVER HEIGHT: 3" LOUVER QTY: 3