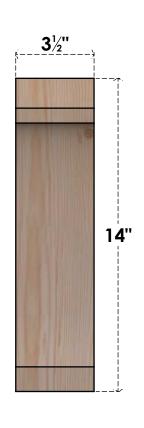

## BRC04X06X14LEC00SDF

3 1/2"W X 6"D X 14"H LEGACY SMOOTH BRACE, DOUGLAS FIR

SIDE

## **FRONT**

**EKENA MILLWORK** 2300 WEST MAIN ST. CLARKSVILLE, TX 75426 TOLL FREE: 866-607-0453 WWW.EKENAMILLWORK.COM