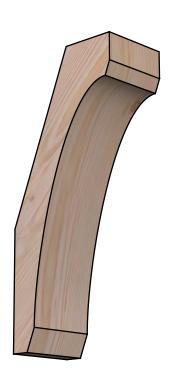

## BRC04X06X14LEC00SDF

3 1/2"W X 6"D X 14"H LEGACY SMOOTH BRACE, DOUGLAS FIR

SIDE