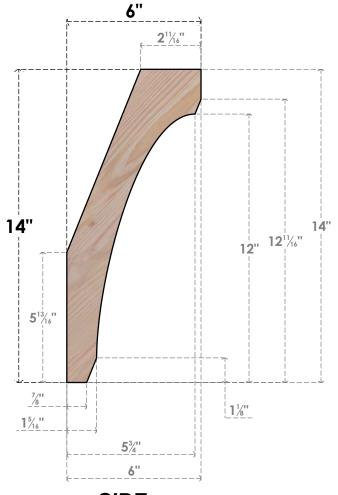

## BRC04X06X14LEC00SDF

3 1/2"W X 6"D X 14"H LEGACY SMOOTH BRACE, DOUGLAS FIR

SIDE