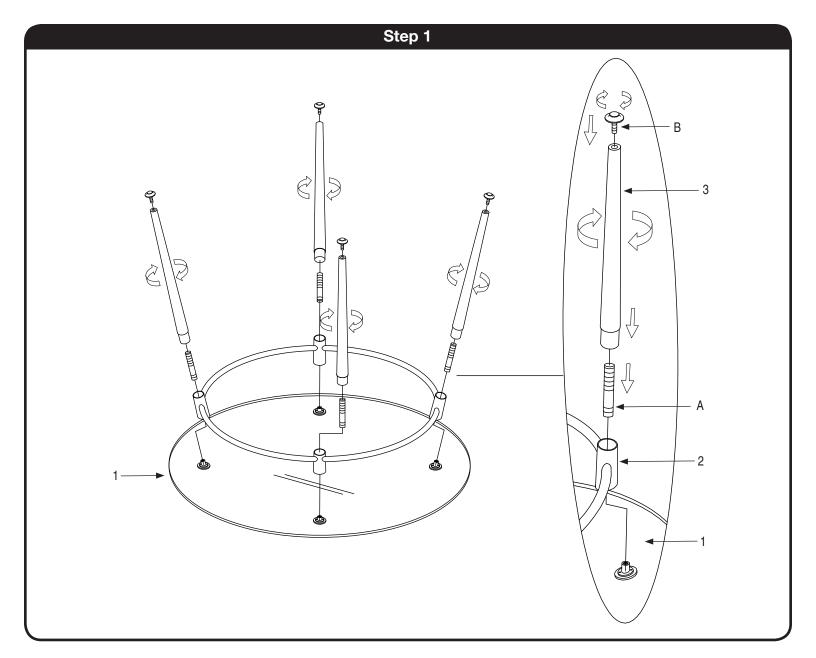

Assembly Instructions - Important:
Carefully unpack and identify each component before attempting to assemble. Refer to parts list. Please take care when assembling the unit and always set the parts on a clean, soft surface. If you require any assistance with assembly, parts or information on other products, please visit our website or call or write us.

| HARDWARE LIST |     |               |       |
|---------------|-----|---------------|-------|
| Α             |     | THREADED STUD | 4 PCS |
| В             | Ш() | LEVELER       | 4 PCS |