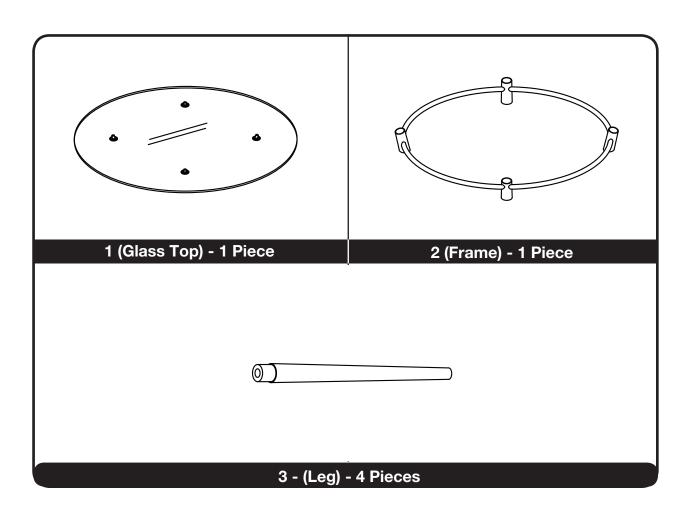

Assembly Instructions - Important:
Carefully unpack and identify each component before attempting to assemble. Refer to parts list. Please take care when assembling the unit and always set the parts on a clean, soft surface. If you require any assistance with assembly, parts or information on other products, please visit our website or call or write us.

| HARDWARE LIST |     |               |       |
|---------------|-----|---------------|-------|
| Α             |     | THREADED STUD | 4 PCS |
| В             | Ш() | LEVELER       | 4 PCS |