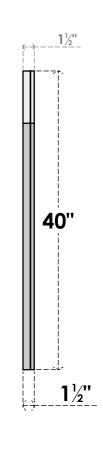

## GVPOL14X4002SN

14"W X 40"H HALF OCTAGON TOP LEFT SURFACE MOUNT PVC GABLE VENT: NON-FUNCTIONAL, W/ 2"W X 1-1/2"P BRICKMOULD FRAME

**FRONT** 

SIDE

LOUVER HEIGHT: 2 3/4" LOUVER QTY: 13

EKENA MILLWORK 2300 WEST MAIN ST. CLARKSVILLE, TX 75426 TOLL FREE: 866-607-0453 WWW.EKENAMILLWORK.COM