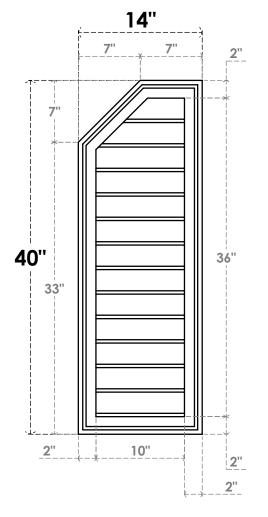

## GVPOL14X4002SN

14"W X 40"H HALF OCTAGON TOP LEFT SURFACE MOUNT PVC GABLE VENT: NON-FUNCTIONAL, W/ 2"W X 1-1/2"P BRICKMOULD FRAME

**FRONT** 

SIDE

LOUVER HEIGHT: 2 3/4" LOUVER QTY: 13

EKENA MILLWORK 2300 WEST MAIN ST. CLARKSVILLE, TX 75426 TOLL FREE: 866-607-0453 WWW.EKENAMILLWORK.COM