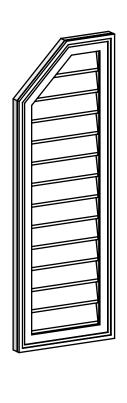

## GVPOL14X4002SN

14"W X 40"H HALF OCTAGON TOP LEFT SURFACE MOUNT PVC GABLE VENT: NON-FUNCTIONAL, W/ 2"W X 1-1/2"P BRICKMOULD FRAME

**FRONT** 

SIDE

LOUVER HEIGHT: 2 3/4" LOUVER QTY: 13

EKENA MILLWORK 2300 WEST MAIN ST. CLARKSVILLE, TX 75426 TOLL FREE: 866-607-0453 WWW.EKENAMILLWORK.COM