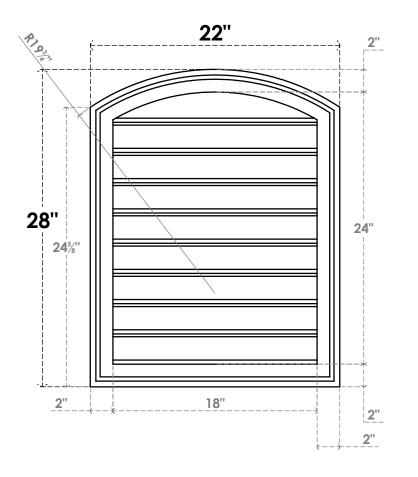

## GVPAR22X2802SF

22"W X 28"H ARCH TOP SURFACE MOUNT PVC GABLE VENT: FUNCTIONAL, W/ 2"W X 1-1/2"P **BRICKMOULD FRAME** 

**FRONT** 

SIDE

**VENTING AREA: 36 SQ IN** LOUVER HEIGHT: 2 5/8"

LOUVER QTY: 9

**EKENA MILLWORK** 2300 WEST MAIN ST. CLARKSVILLE, TX 75426 TOLL FREE: 866-607-0453 WWW.EKENAMILLWORK.COM