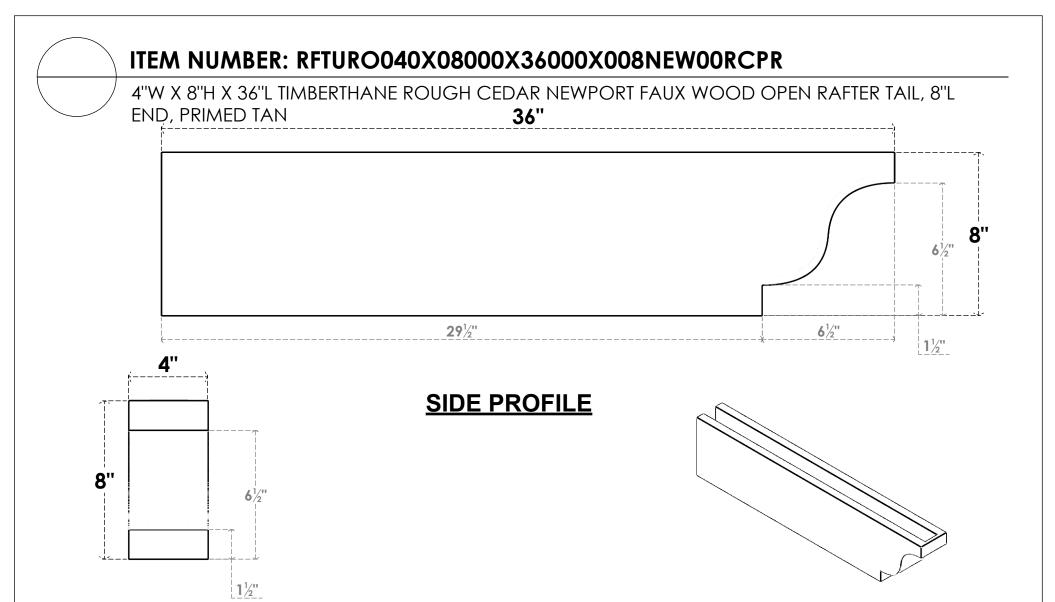

## **FRONT PROFILE**

## **ISOMETRIC**

GENERATED DATE: 03/02/2023

**EKENA MILLWORK** 2300 WEST MAIN ST. CLARKSVILLE, TX 75426 TOLL FREE: 866-607-0453 WWW.EKENAMILLWORK.COM

- 1. INSTALLATION TO BE COMPLETED IN ACCORDANCE WITH MANUFACTURER'S SPECIFICATIONS.
  2. DRAWING MAY NOT BE TO SCALE
  3. THIS DRAWING IS INTENDED FOR DESIGN AND PLANNING PURPOSES ONLY.
  4. ALL INFORMATION CONTAINED HEREIN WAS CURRENT AT THE TIME OF DEVELOPMENT BUT MUST BE REVIEWED AND APPROVED BY THE PRODUCT MANUFACTURER TO BE CONSIDERED ACCURATE.