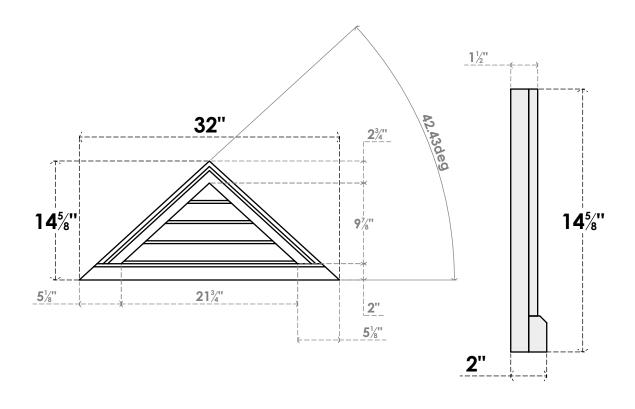

## GVPTR32X1503SN

32"W X 14-5/8"H TRIANGLE SURFACE MOUNT PVC GABLE VENT 11/12 PITCH: NON-FUNCTIONAL, W/2"W X 2"P BRICKMOULD SILL FRAME

**FRONT** 

SIDE

LOUVER HEIGHT: 2 1/2"

LOUVER QTY: 4

1. INSTALLATION TO BE COMPLETED IN ACCORDANCE WITH MANUFACTURER'S SPECIFICATIONS. 2. DRAWING MAY NOT BE TO SCALE