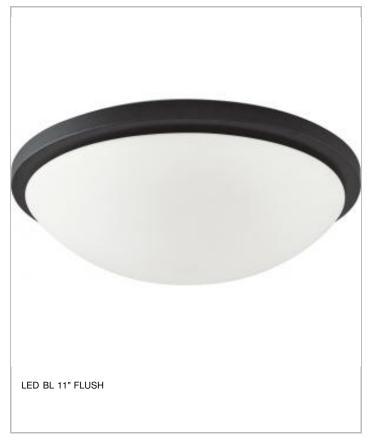

| General                   |             |
|---------------------------|-------------|
| Finish                    | Matte Black |
| Wattage                   | 18          |
| CCT (Kelvin)              | 3000        |
| Color Temperature         | Warm White  |
| Width (in.)               | 11.00       |
| Height (in.)              | 3.88        |
| Indoor or Outdoor Fixture | Indoor      |

| Specifications     |                |
|--------------------|----------------|
| Technology         | LED            |
| CRI                | 90             |
| Lumen Output       | 1530           |
| Rated Hours        | 30000          |
| Voltage            | 120V           |
| Dimmable           | Yes - Dimmable |
| Recommended Dimmer | Triac          |
| Glass Description  | Frosted        |
| Weight (lb.)       | 4.15           |
| Fixture Shape      | Round          |
| Fixture Material   | Steel          |
| Fixture Type       | Flush Mount    |