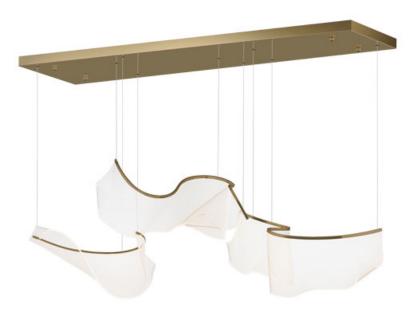

## **PRODUCT DESCRIPTION**

An airy arrangement of abstract forms, the Rinkle pendants feature sheets of transparent acrylic shaped by hand. The light guided acrylic captures the glow of energy efficient LEDs recessed within strips of shining stainless steel, obscuring the source of illumination. Delicately suspended by a series of thin wires, the pendants appear to be floating in an adjustable configuration of weightless light sculpture. Available in Polished Chrome, French Gold, and Brushed Gunmetal, its unique design adds a showstopping element to interior spaces.

## MEASUREMENTS

Contemporary

Lighting™

| : 57.5" L x 16.5" W x 13.25" H          |
|-----------------------------------------|
| : 133" OAH                              |
| : 11" W × 1.5" H × 57.5" L              |
| 1 : 21.83 lb                            |
|                                         |
| : 120-277V                              |
| : 2,640 Rated (1,500 Del.)              |
| : 3 x 33W LED DC Integrated , 33W Total |
| : (Integrated)                          |
| : Universal 3-in-1                      |
| : 90 CRI                                |
| : 3000K                                 |
|                                         |

## **FINISHES OPTION**

GLASS Patterned Acrylic 133

MATERIAL Stainless steel, Acrylic