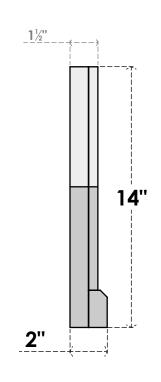

## GVPOT22X1403SF

22"W X 14"H OCTAGONAL TOP SURFACE MOUNT PVC GABLE VENT: FUNCTIONAL, W/ 2"W X 2"P **BRICKMOULD SILL FRAME** 

**VENTING AREA: 11.98 SQ IN** 

LOUVER HEIGHT: 2 1/2"

LOUVER QTY: 4

**FRONT** 

SIDE