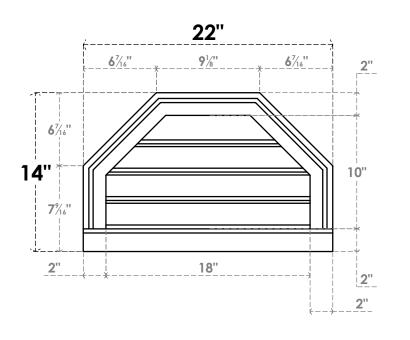

## GVPOT22X1403SF

22"W X 14"H OCTAGONAL TOP SURFACE MOUNT PVC GABLE VENT: FUNCTIONAL, W/ 2"W X 2"P **BRICKMOULD SILL FRAME** 

**VENTING AREA: 11.98 SQ IN** 

LOUVER HEIGHT: 2 1/2"

LOUVER QTY: 4

**FRONT** 

SIDE