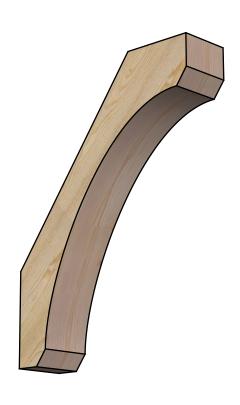

## BRC06X24X32LEC00RDF

6"W X 24"D X 32"H LEGACY ROUGH SAWN BRACE, DOUGLAS FIR

SIDE