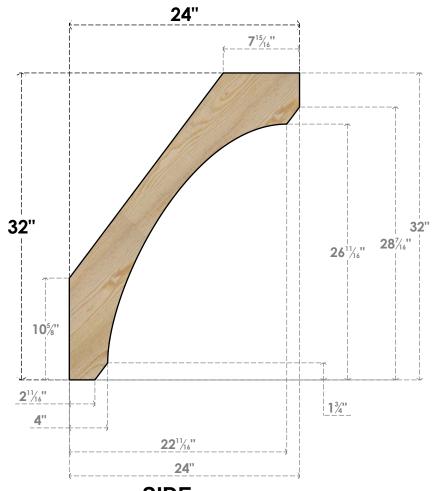

## BRC06X24X32LEC00RDF

6"W X 24"D X 32"H LEGACY ROUGH SAWN BRACE, DOUGLAS FIR

SIDE

## **NOTES**

- 1. INSTALLATION TO BE COMPLETED IN ACCORDANCE WITH MANUFACTURER'S SPECIFICATIONS.
  2. DRAWING MAY NOT BE TO SCALE
- 3. THIS DRAWING IS INTENDED FOR DESIGN AND PLANNING PURPOSES ONLY.
- 4. ALL INFORMATION CONTAINED HEREIN WAS CURRENT AT THE TIME OF DEVELOPMENT BUT MUST BE REVIEWED AND APPROVED BY THE PRODUCT MANUFACTURER TO BE CONSIDERED ACCURATE.
- 5. PRODUCTS ARE NOT KILN DRIED. THIS ITEM IS UNIQUE AND WILL CONTAIN THE NATURAL VARIATIONS THAT THE WOOD SPECIES OFFERS. THIS MAY RESULT IN VARIATIONS UP TO 1/4"