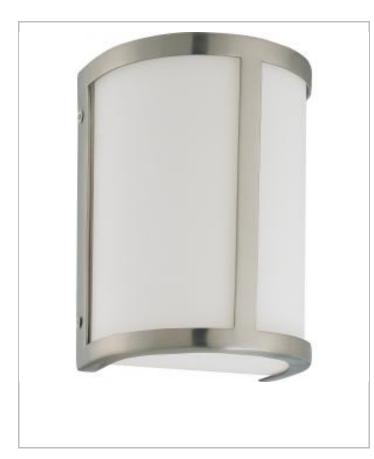

## General

| Finish                    | Brushed Nickel |
|---------------------------|----------------|
| Style                     | Transitional   |
| Number of Lamps           | 1              |
| Height (in.)              | 8.00           |
| Width (in.)               | 6.00           |
| Extension (in.)           | 4.25           |
| Indoor or Outdoor Fixture | Indoor         |

| Specifications       |               |  |
|----------------------|---------------|--|
| Base                 | Medium        |  |
| Bulb Type            | Incandescent  |  |
| Max Wattage          | 100           |  |
| Voltage              | 120V          |  |
| Bulb Included        | No            |  |
| Glass Description    | Satin White   |  |
| Weight (lb.)         | 3.65          |  |
| Up/Down Installation | Up Only       |  |
| Fixture Type         | Sconce        |  |
| Fixture Material     | Glass / Metal |  |