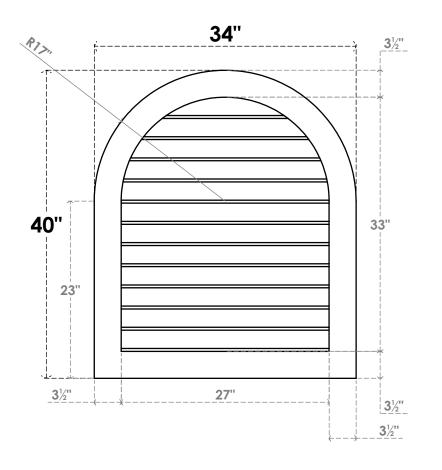

## GVPRT34X4001SN

34"W X 40"H ROUND TOP SURFACE MOUNT PVC GABLE VENT: NON-FUNCTIONAL, W/ 3-1/2"W X 1"P STANDARD FRAME

LOUVER HEIGHT: 2 3/4"

LOUVER QTY: 12

**FRONT** 

SIDE

1. INSTALLATION TO BE COMPLETED IN ACCORDANCE WITH MANUFACTURER'S SPECIFICATIONS. 2. DRAWING MAY NOT BE TO SCALE