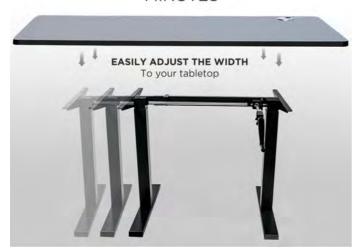

om which you purchased.



# **Contents**



| Contents                                                                         | 2   |
|----------------------------------------------------------------------------------|-----|
| What is included  Assembly instructions  YouTube video instruction  Infographics | 3   |
|                                                                                  | 4-5 |
|                                                                                  | 6   |
|                                                                                  | 7-9 |
|                                                                                  | 10  |

## What is included





#### Hand Crank Adjustable Desk Frame



### CHOOSE YOUR OWN TABLETOP

INSTALLS IN MINUTES



# **Assembly instructions**



# **Assembly instructions**

### YouTube video instruction



Please use your smart phone camera to scan the QR code. Simply point your camera and let the camera scan the code below, and click on the link that opens up.



https://ergomaxoffice.com/ product/abc256/