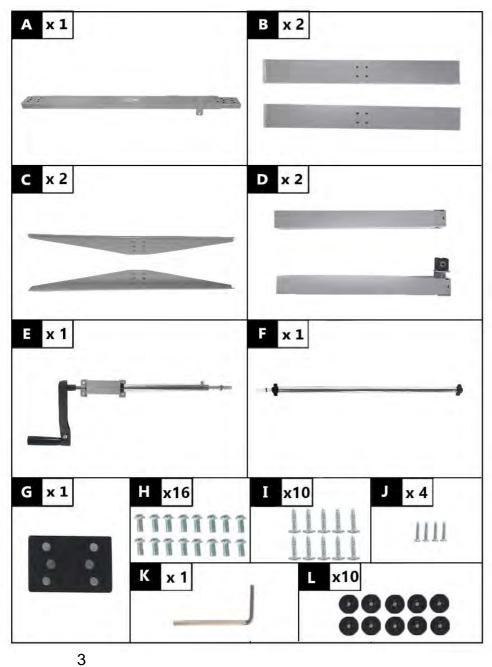

ciate it if you can share your experience with others by reviewing our product on the website from which you purchased.



# **Contents**



| Contents                                                                         | 2   |
|----------------------------------------------------------------------------------|-----|
| What is included  Assembly instructions  YouTube video instruction  Infographics | 3   |
|                                                                                  | 4-5 |
|                                                                                  | 6   |
|                                                                                  | 7-9 |
|                                                                                  | 10  |

## What is included





#### Hand Crank Adjustable Desk Frame



### CHOOSE YOUR OWN TABLETOP

INSTALLS IN MINUTES



# **Assembly instructions**



# **Assembly instructions**

### YouTube video instruction



Please use your smart phone camera to scan the QR code. Simply point your camera and let the camera scan the code below, and click on the link that opens up.



https://ergomaxoffice.com/ product/abc256/