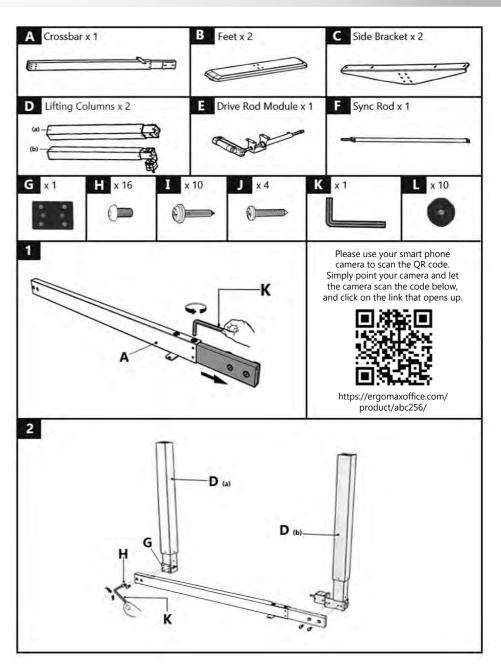

Contents**



| Contents                                                                         | 2   |
|----------------------------------------------------------------------------------|-----|
| What is included  Assembly instructions  YouTube video instruction  Infographics | 3   |
|                                                                                  | 4-5 |
|                                                                                  | 6   |
|                                                                                  | 7-9 |
|                                                                                  | 10  |

## What is included





#### Hand Crank Adjustable Desk Frame



### CHOOSE YOUR OWN TABLETOP

INSTALLS IN MINUTES



# **Assembly instructions**



# **Assembly instructions**

### YouTube video instruction



Please use your smart phone camera to scan the QR code. Simply point your camera and let the camera scan the code below, and click on the link that opens up.



https://ergomaxoffice.com/ product/abc256/