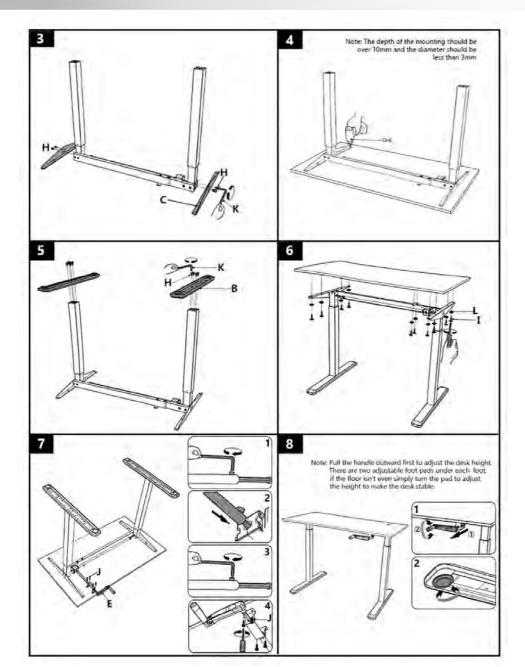

| 2   |
|----------------------------------------------------------------------------------|-----|
| What is included  Assembly instructions  YouTube video instruction  Infographics | 3   |
|                                                                                  | 4-5 |
|                                                                                  | 6   |
|                                                                                  | 7-9 |
|                                                                                  | 10  |

## What is included





#### Hand Crank Adjustable Desk Frame



### CHOOSE YOUR OWN TABLETOP

INSTALLS IN MINUTES



# **Assembly instructions**



# **Assembly instructions**

### YouTube video instruction



Please use your smart phone camera to scan the QR code. Simply point your camera and let the camera scan the code below, and click on the link that opens up.



https://ergomaxoffice.com/ product/abc256/