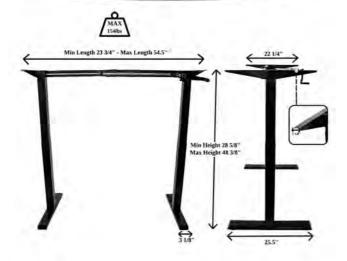

ith others by reviewing our product on the website from which you purchased.



# **Contents**



| Contents                                                                         | 2   |
|----------------------------------------------------------------------------------|-----|
| What is included  Assembly instructions  YouTube video instruction  Infographics | 3   |
|                                                                                  | 4-5 |
|                                                                                  | 6   |
|                                                                                  | 7-9 |
|                                                                                  | 10  |

## What is included





#### Hand Crank Adjustable Desk Frame



### CHOOSE YOUR OWN TABLETOP

INSTALLS IN MINUTES



# **Assembly instructions**



# **Assembly instructions**

### YouTube video instruction



Please use your smart phone camera to scan the QR code. Simply point your camera and let the camera scan the code below, and click on the link that opens up.



https://ergomaxoffice.com/ product/abc256/