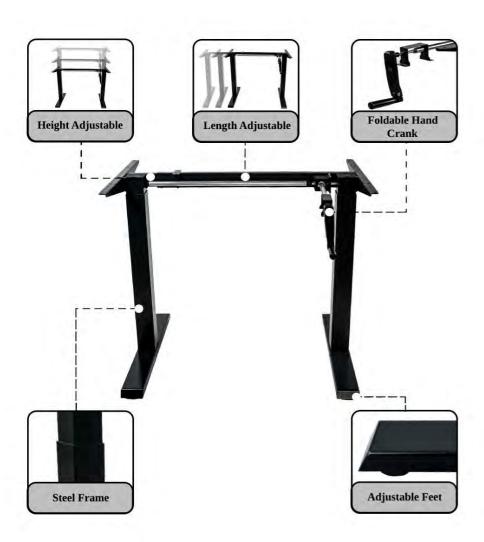

#### Hand Crank Adjustable Desk Frame

### CHOOSE YOUR OWN TABLETOP

INSTALLS IN MINUTES