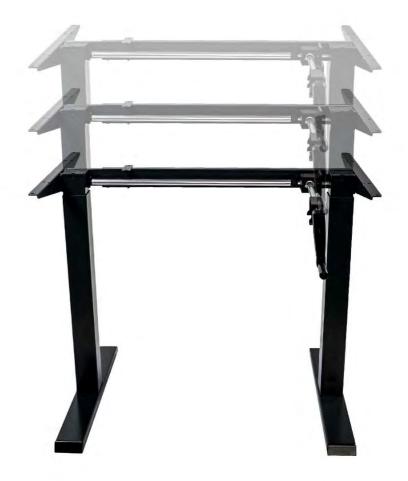

ate it if you can share your experience with others by reviewing our product on the website from which you purchased.



# **Contents**



| Contents                                                                         | 2   |
|----------------------------------------------------------------------------------|-----|
| What is included  Assembly instructions  YouTube video instruction  Infographics | 3   |
|                                                                                  | 4-5 |
|                                                                                  | 6   |
|                                                                                  | 7-9 |
|                                                                                  | 10  |

## What is included





#### Hand Crank Adjustable Desk Frame



### CHOOSE YOUR OWN TABLETOP

INSTALLS IN MINUTES



# **Assembly instructions**



# **Assembly instructions**

### YouTube video instruction



Please use your smart phone camera to scan the QR code. Simply point your camera and let the camera scan the code below, and click on the link that opens up.



https://ergomaxoffice.com/ product/abc256/