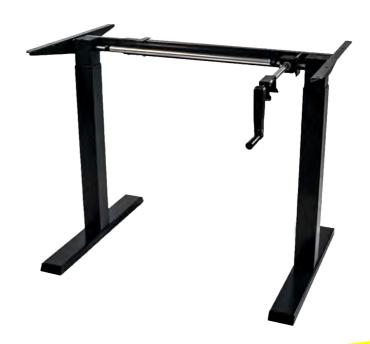

Item# ABC258WT/ABC256GR/ABC256BK

### **Crank Height Adjustable Desk Base**





# **Having Trouble?**

Chat with us on your phone

Simply point your phone camera towards the OR code or see our website



ergomaxoffice.com

or email at

customerservice@ecintel.com

Monday - Friday 7:00AM - 3:30PM PST

#### Purchased your product online?

We would really appreciate it if you can share your experience with others by reviewing our product on the website from which you purchased.



### Have Questions or Issues? Need help with assembly?

Contact us and we will resolve immediately. Simply point your phone camera towards the QR code or see our website

Support Hours M-F 7:00AM - 3:30PM (U.S Pacific Time)



Chat with us: ergomaxoffice.com



customerservice@ecintel.com



951-319-4433

## Warranty

#### **Limited 1-Year Manufacturer Warranty on xbrand.us**

#### **Manufa