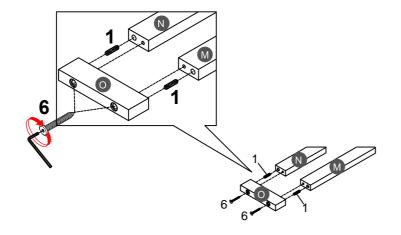

ASSEMBLY TOOLS REQUIRED ( NOT INCLUDED )

PLEASE BE CAREFUL DO NOT DAMAGE THE HOLE POSITION WHEN YOU USE POWER TOOLS!

STEP 4: