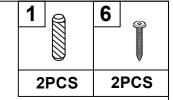

# Hardware List

| 1                             | 2                     | <b>3</b>                     |
|-------------------------------|-----------------------|------------------------------|
| Ø8*30mm                       | Ø10*40mm              | (Ø15)1/4"*100mm              |
| Wood dowel (4pcs)             | Wood dowel (4pcs)     | Hex-Head bolts (11pcs)       |
| <b>4</b>                      | <b>5</b>              | <b>6 ○ ○ ○ ○ ○ ○ ○ ○ ○ ○</b> |
| (Ø15)1/4"*80mm                | (Ø12)1/4"*35mm        | (Ø12)1/4"*65mm               |
| Hex-Head bolts (9pcs)         | Hex-Head bolts (2pcs) | Wood screw bolts (7pcs)      |
| 7                             | 8                     |                              |
| 1/4"*15 (9.5mm)               | (1/4")4.5*58mm        |                              |
| Horizontal-Hole bolts (20pcs) | Allen key (1pc)       |                              |