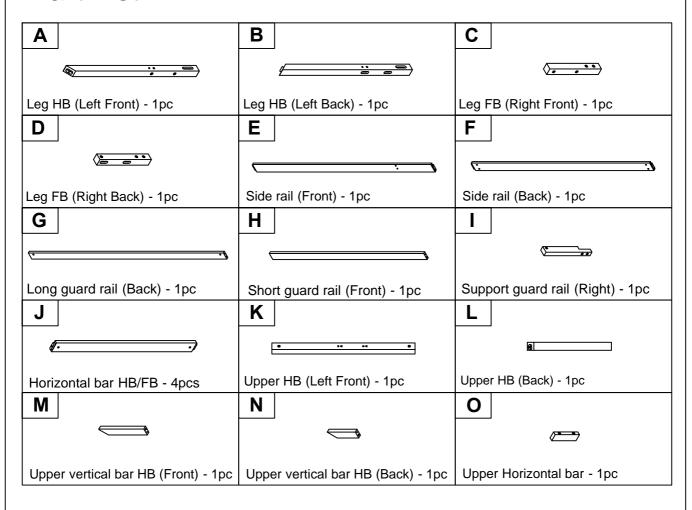

# **ASSEMBLY INSTRUCTIONS**

# **TWIN HOUSE FLOOR BED**



**ILA33775** 

# **Detail View**

### **Part List**



# Hardware List

| 1                             | 2                     | <b>3</b>                     |
|-------------------------------|-----------------------|------------------------------|
| Ø8*30mm                       | Ø10*40mm              | (Ø15)1/4"*100mm              |
| Wood dowel (4pcs)             | Wood dowel (4pcs)     | Hex-Head bolts (11pcs)       |
| <b>4</b>                      | <b>5</b>              | <b>6 ○ ○ ○ ○ ○ ○ ○ ○ ○ ○</b> |
| (Ø15)1/4"*80mm                | (Ø12)1/4"*35mm        | (Ø12)1/4"*65mm               |
| Hex-Head bolts (9pcs)         | Hex-Head bolts (2pcs) | Wood screw bolts (7pcs)      |
| 7                             | 8                     |                              |
| 1/4"*15 (9.5mm)               | (1/4")4.5*58mm        |