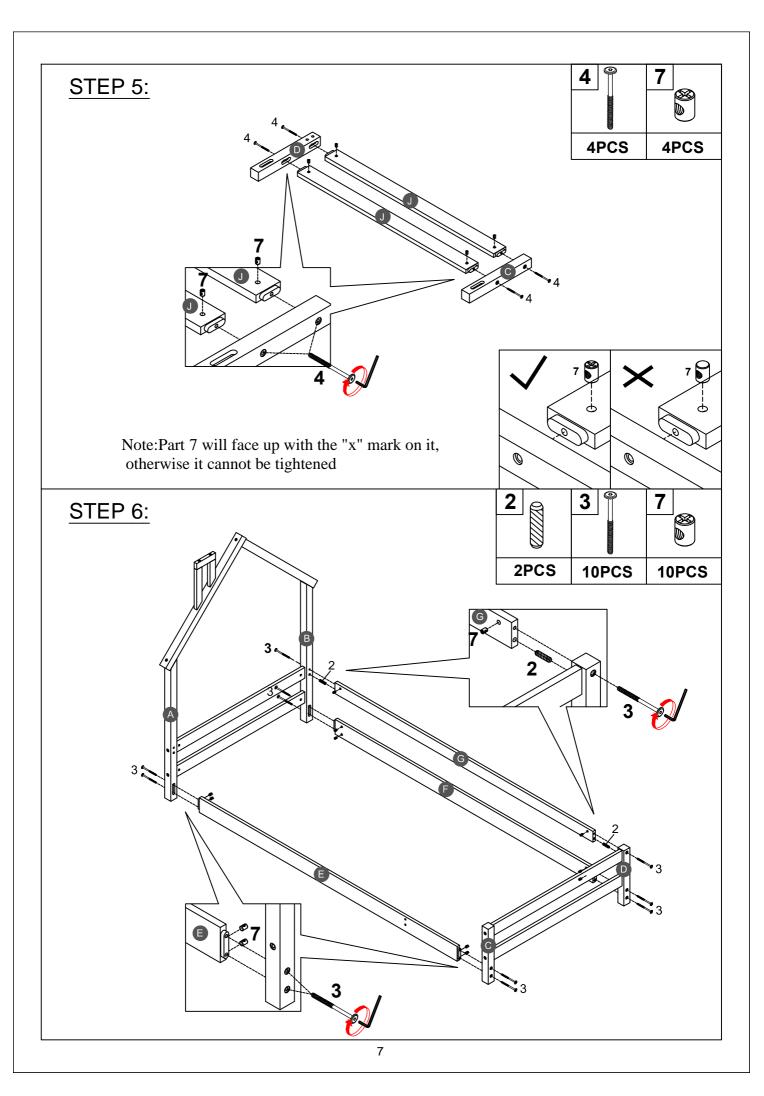

ASSEMBLY TOOLS REQUIRED ( NOT INCLUDED )

PLEASE BE CAREFUL DO NOT DAMAGE THE HOLE POSITION WHEN YOU USE POWER TOOLS!

STEP 4: