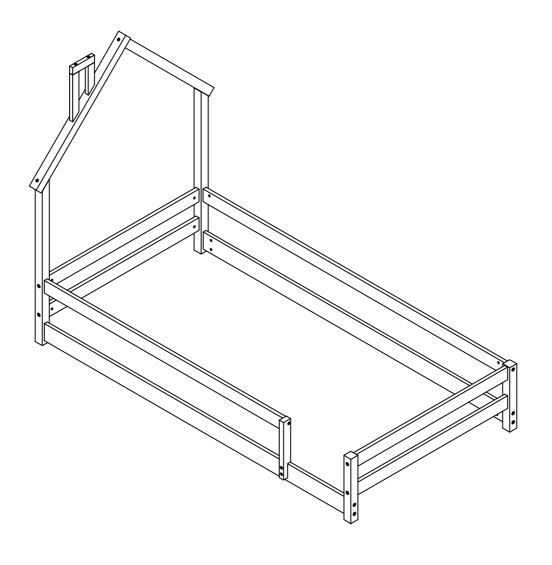

# **ASSEMBLY INSTRUCTIONS**

# **TWIN HOUSE FLOOR BED**



**ILA33775** 

# **Detail View**

### **Part List**



# Hardware List

| 1                             | 2                     | <b>3</b>                     |
|-------------------------------|-----------------------|------------------------------|
| Ø8*30mm                       | Ø10*40mm              | (Ø15)1/4"*100mm              |
| Wood dowel (4pcs)             | Wood dowel (4pcs)     | Hex-Head bolts (11pcs)       |
| <b>4</b>                      | <b>5</b>              | <b>6 ○ ○ ○ ○ ○ ○ ○ ○ ○ ○</b> |
| (Ø15)1/4"*80mm                | (Ø12)1/4"*35mm        | (Ø12)1/4"*65mm               |
| Hex-Head bolts (9pcs)         | Hex-Head bolts (2pcs) | Wood screw bolts (7pcs)      |
| 7                             | 8                     |                              |
| 1/4"*15 (9.5