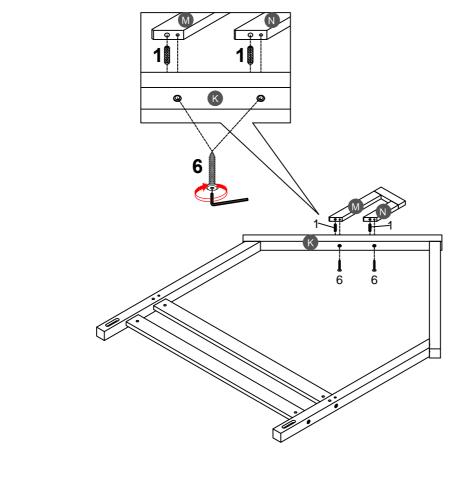

ASSEMBLY TOOLS REQUIRED ( NOT INCLUDED )

PLEASE BE CAREFUL DO NOT DAMAGE THE HOLE POSITION WHEN YOU USE POWER TOOLS!

STEP 4: