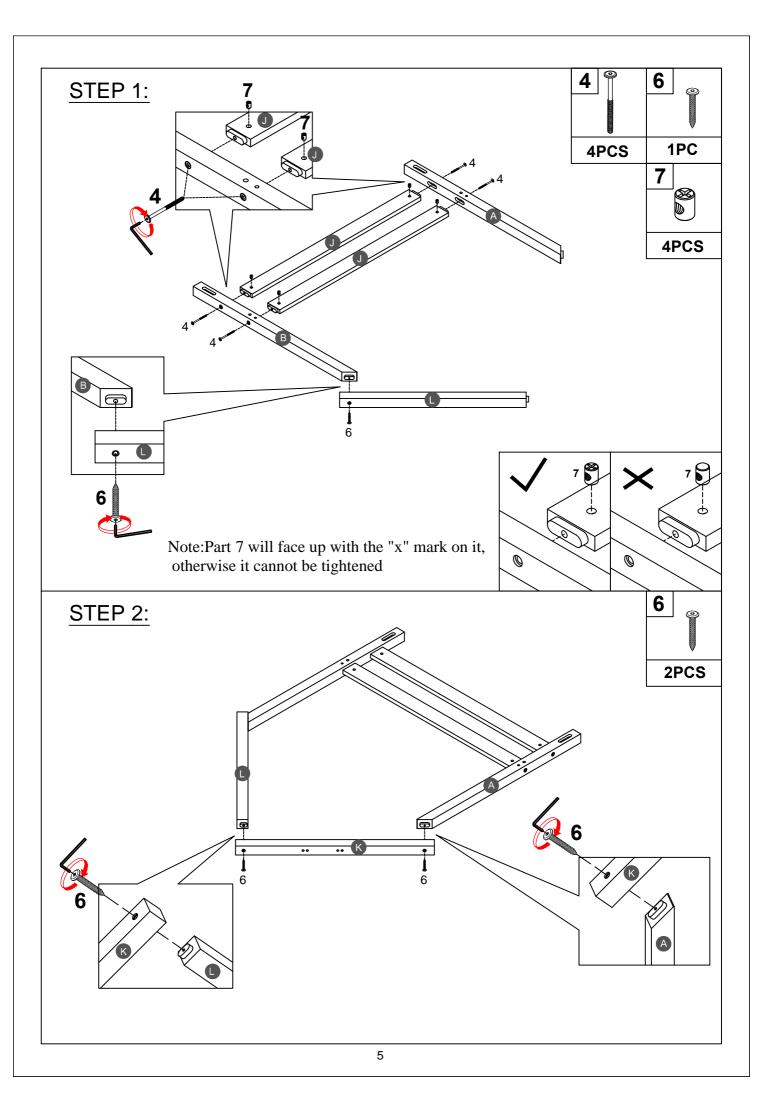

ASSEMBLY TOOLS REQUIRED ( NOT INCLUDED )

PLEASE BE CAREFUL DO NOT DAMAGE THE HOLE POSITION WHEN YOU USE POWER TOOLS!

STEP 4: