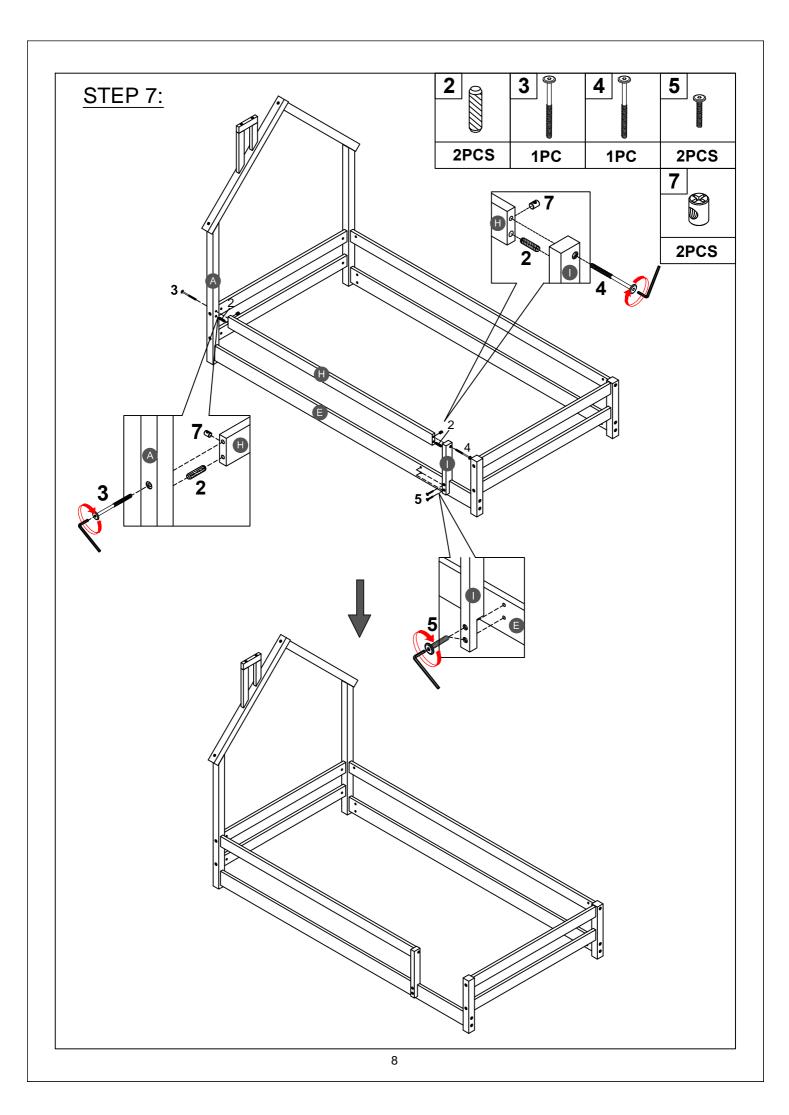

# Hardware List

| 1                             | 2                     | <b>3</b>                     |
|-------------------------------|-----------------------|------------------------------|
| Ø8*30mm                       | Ø10*40mm              | (Ø15)1/4"*100mm              |
| Wood dowel (4pcs)             | Wood dowel (4pcs)     | Hex-Head bolts (11pcs)       |
| <b>4</b>                      | <b>5</b>              | <b>6 ○ ○ ○ ○ ○ ○ ○ ○ ○ ○</b> |
| (Ø15)1/4"*80mm                | (Ø12)1/4"*35mm        | (Ø12)1/4"*65mm               |
| Hex-Head bolts (9pcs)         | Hex-Head bolts (2pcs) | Wood screw bolts (7pcs)      |
| 7                             | 8                     |                              |
| 1/4"*15 (9.5mm)               | (1/4")4.5*58mm        |                              |
| Horizontal-Hole bolts (20pcs) | Allen key (1pc)       |                              |

ASSEMBLY TOOLS REQUIRED ( NOT INCLUDED )

PLEASE BE CAREFUL DO NOT DAMAGE THE HOLE POSITION WHEN YOU USE POWER TOOLS!

STEP 4: