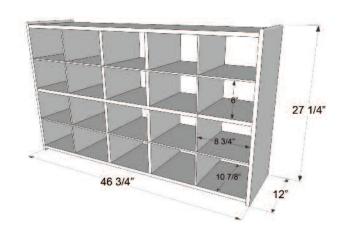

## 20 Tray Storage w/o Trays 27¼"H x 46¾"W x 12"D

GREENGUARD® Children & Schools certified. Cubby unit provides storage organization for small toys, knick-knacks, or supplies that may otherwise be misplaced. 100% Plywood with mortise & secure fastener construction for exceptional strength and durability. UV Finish provides unsurpassed protection and beauty. MADE IN THE USA. Trays sold separately. Unassembled or

IN THE USA. Trays sold separately. Unassembled or Assembled options available. Casters available separately. 27¼"H x 46¾"W x 12"D.

Ready To Assemble Fully Assembled

Add mobility with Set of 4 casters w/hardware. 5 lbs.