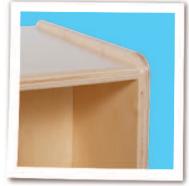

- 100% Baltic Birch Plywood on all surfaces and backs
- · No MDF, hardboard or particleboard
- · Fully rounded and sanded corners for absolute maximum safety
- · Recessed backs for added strength, stability, and beauty
- Exclusive Tuff-Gloss™ UV finish
- · Qualifies for LEED® credit IEQ 4.5
- · CPSIA compliant No lead or phthalates
- Meet or exceed CARB II and CHPS requirements
- GREENGUARD® Children & School certified
- · Made in the USA

Typical Recessed Plywood Backs

Typical Corners & Edges

Typical Construction