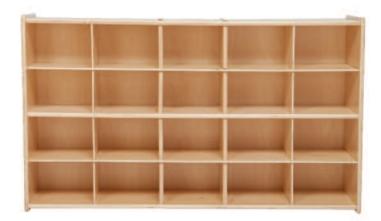

## 20 Tray Storage w/o Trays 27¼"H x 46¾"W x 12"D

GREENGUARD® Children & Schools certified. Cubby unit provides storage organization for small toys, knick-knacks, or supplies that may otherwise be misplaced. 100% Plywood with mortise & secure fastener construction for exceptional strength and durability. UV Finish provides unsurpassed protection and beauty. MADE IN THE USA. Trays sold separately. Unassembled or

IN THE USA. Trays sold separately. Unassembled or Assembled options available. Casters available separately. 27¼"H x 46¾"W x 12"D.

Ready To Assemble Fully Assembled

Add mobility with Set of 4 casters w/hardware. 5 lbs.