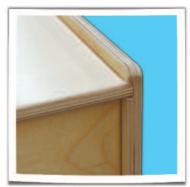

- 100% Baltic Birch Plywood on all surfaces and backs
- · No MDF, hardboard or particleboard
- · Fully rounded and sanded corners for absolute maximum safety
- · Recessed backs for added strength, stability, and beauty
- Exclusive Tuff-Gloss™ UV finish
- · Qualifies for LEED® credit IEQ 4.5
- · CPSIA compliant No lead or phthalates
- Meet or exceed CARB II and CHPS requirements
- GREENGUARD® Children & School certified
- · Made in the USA

Typical Recessed Plywood Backs

Typical Corners & Edges

Typical Construction