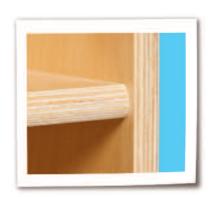

- 100% Baltic Birch Plywood on all surfaces and backs
- · No MDF, hardboard or particleboard
- · Fully rounded and sanded corners for absolute maximum safety
- · Recessed backs for added strength, stability, and beauty
- Exclusive Tuff-Gloss™ UV finish
- · Qualifies for LEED® credit IEQ 4.5
- · CPSIA compliant No lead or phthalates
- Meet or exceed CARB II and CHPS requirements
- GREENGUARD® Children & School certified
- · Made in the USA

Typical Recessed Plywood Backs

Typical Corners & Edges

Typical Construction