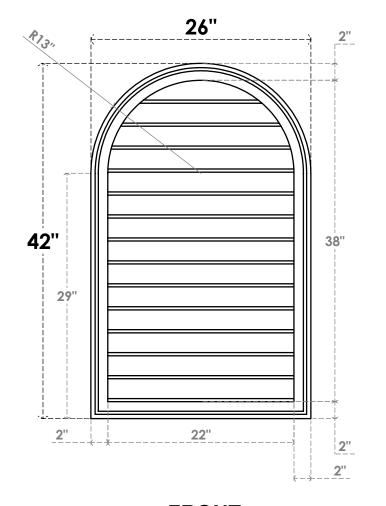

## GVPRT26X4202SN

26"W X 42"H ROUND TOP SURFACE MOUNT PVC GABLE VENT: NON-FUNCTIONAL, W/ 2"W X 1-1/2"P BRICKMOULD FRAME

LOUVER HEIGHT: 2 3/4"

LOUVER QTY: 14

**FRONT** 

SIDE

1. INSTALLATION TO BE COMPLETED IN ACCORDANCE WITH MANUFACTURER'S SPECIFICATIONS.
2. DRAWING MAY NOT BE TO SCALE