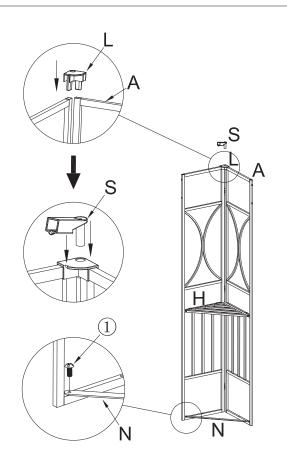

Step1:Insert Part L to the corner of Part A,then insert Part Part S to Part L.

Put Part N at the bottom of Part A and put Screw① into the hole of them and tighten them. Hang Part H on the middle section of Part A.