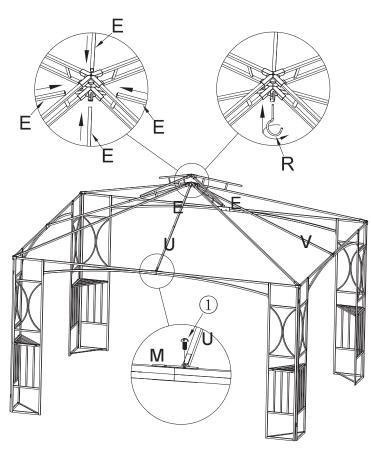

Step5:Insert Part T to Part S.Insert the long side of Part D to Part K, insert the short side of Part D to Part J.

Step6:Use Screw① to fix Part U(V) and Part M,insert Part E to Part K, insert Part R to Part K and turn it to be tight.