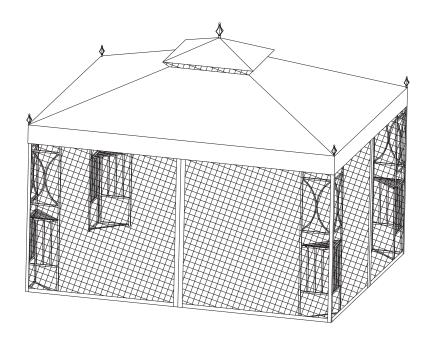

## Product Instructions



| A | 4 |
|---|---|
| В | 2 |
| С | 2 |
| D | 4 |
| Е | 4 |
| F | 2 |
| G | 2 |
| Н | 4 |
| J | 1 |
| K | 1 |
| L | 4 |
| М | 4 |
| N | 4 |

| Р |          | 1    |
|---|----------|------|
| Q | <b>⇔</b> | 4    |
| R | L        | 1    |
| S |          | 4    |
| Т |          | 4    |
| U |          | 2    |
| V |          | 2    |
| W |          | 1    |
| X |          | 1    |
| Y |          | 1    |
| 1 | M6*14mm  | 40+1 |
| 2 |          | 8    |
| 3 |          | 24   |
| 4 |          | 8    |



Step1:Insert Part L to the corner of Part A,then insert Part Part S to Part L.

Put Part N at the bottom of Part A and put Screw① into the hole of them and tighten them. Hang Part H on the middle section of Part A.

The other three Part A should be installed as this step.



Step2:Put Part B a