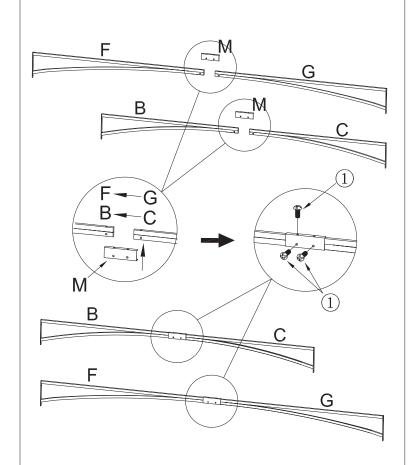

The other three Part A should be installed as this step.

Step2:Put Part B and Part C(Part F and Part G) together,and insert Part M from the side of Part B and C(Part F and Part G). Use three Screw① to tighten them.The other couple of Part B and C(Part F and Part G) should be installed as this step.