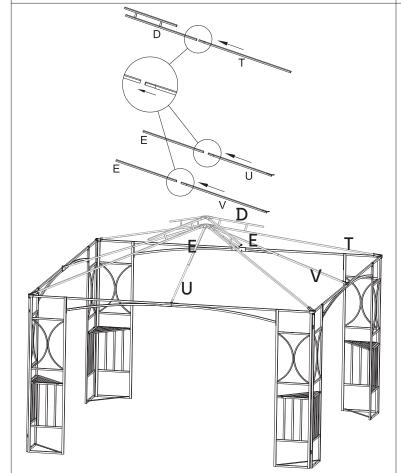

Step3:Insert small head of Part T to the long side of Part D.Insert small head of Part U(V) to Part E.Please note:Part E is a short pole,Part T is a long pole.

Step4:Place Part B and Part C(Part F and Part G) in the middle of two Part A, use Screw 1 to connect them.

Step5:Insert Part T to Part S.Insert the long side of Part D to Part K, insert the short side of Part D to Part J.

Step6:Use Screw① to fix Part U(V) and Part M,insert Part E to Part K, insert Part R to Part K and turn it to be tight.