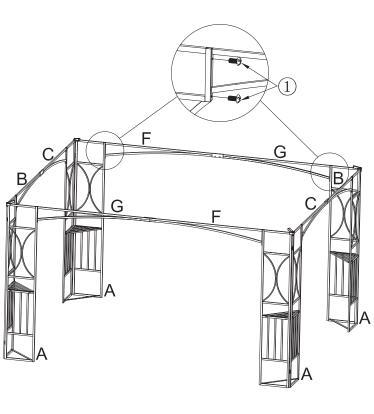

The other three Part A should be installed as this step.

Step2:Put Part B and Part C(Part F and Part G) together,and insert Part M from the side of Part B and C(Part F and Part G). Use three Screw① to tighten them.The other couple of Part B and C(Part F and Part G) should be installed as this step.

Step3:Insert small head of Part T to the long side of Part D.Insert small head of Part U(V) to Part E.Please note:Part E is a short pole,Part T is a long pole.

Step4:Place Part B and Part C(Part F and Part G) in the middle of two Part A, use Screw 1 to connect them.