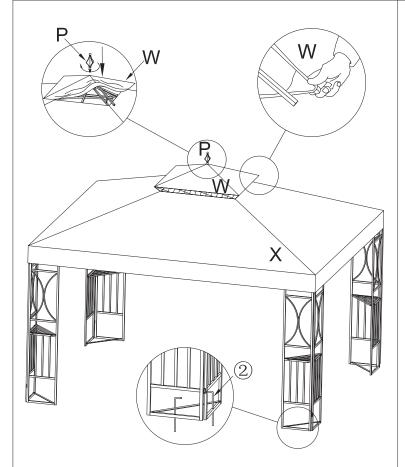

Step7:Install Part W,X on the frame and expand them.Make the four corners of the frame covered fully.Then put the top poles into the corner pockets of Part W.Insert Part P to Part J,turn it.Insert Part② through the bottom of Part A to the ground.