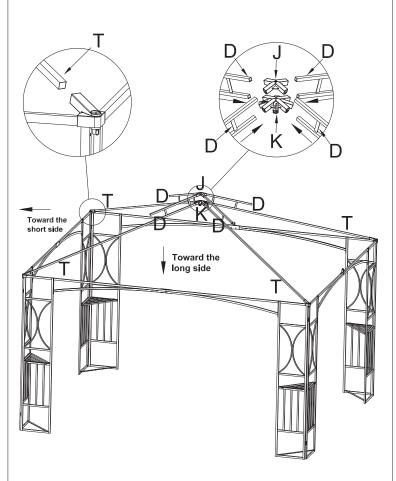

Step3:Insert small head of Part T to the long side of Part D.Insert small head of Part U(V) to Part E.Please note:Part E is a short pole,Part T is a long pole.

Step4:Place Part B and Part C(Part F and Part G) in the middle of two Part A, use Screw 1 to connect them.

Step5:Insert Part T to Part S.Insert the long side of Part D to Part K, insert the short side of Part D to Part J.

Step6:Use Screw① to fix Part U(V) and Part M,insert Part E to Part K, insert Part R to Part K and turn it to be tight.