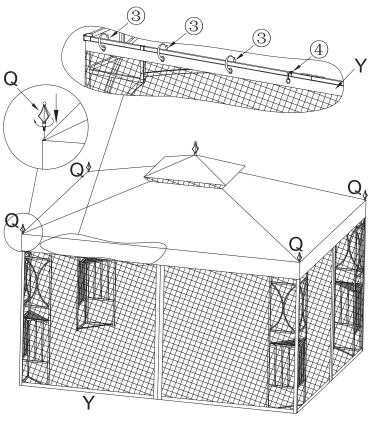

Step7:Install Part W,X on the frame and expand them.Make the four corners of the frame covered fully.Then put the top poles into the corner pockets of Part W.Insert Part P to Part J,turn it.Insert Part② through the bottom of Part A to the ground.

Step8:Insert four Part Q to four corners of the frame,then turn it to be tight. Use three Part3 and one Part4 per side to hang the netting on the frame.