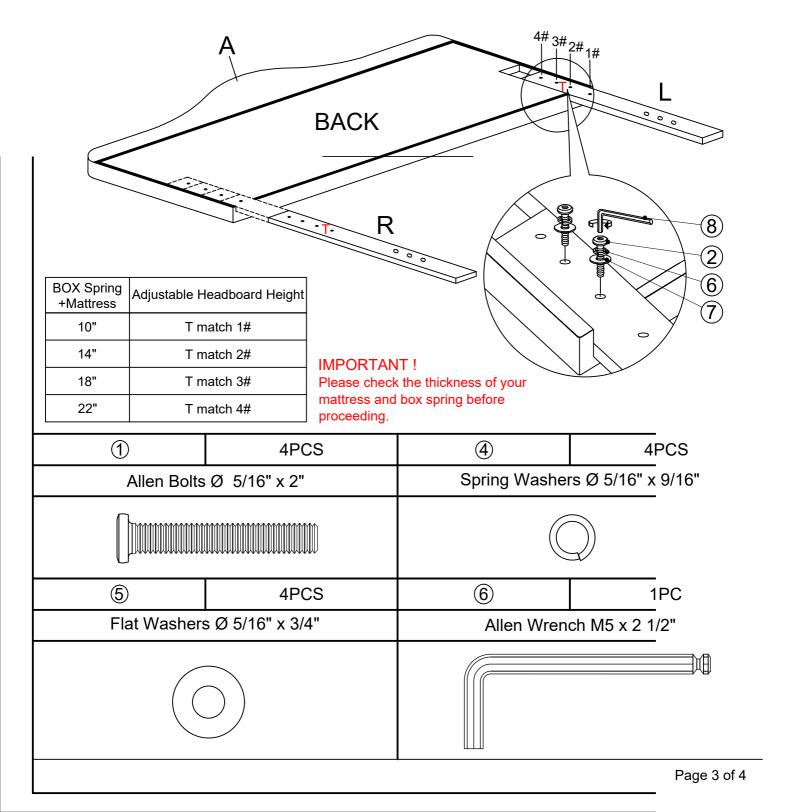

### **IMPORTANT!!**

Tips:

\*\*Please check the thickness of your mattress and box spring before proceeding.

1)

Assemble the Headboard Panel (A) and the Legs (R & L). (DO NOT FULLY TIGHTEN BOLTS AT THIS STEP.)

2) Assemble the metal bed frame (not included) to headboard legs (L/R).