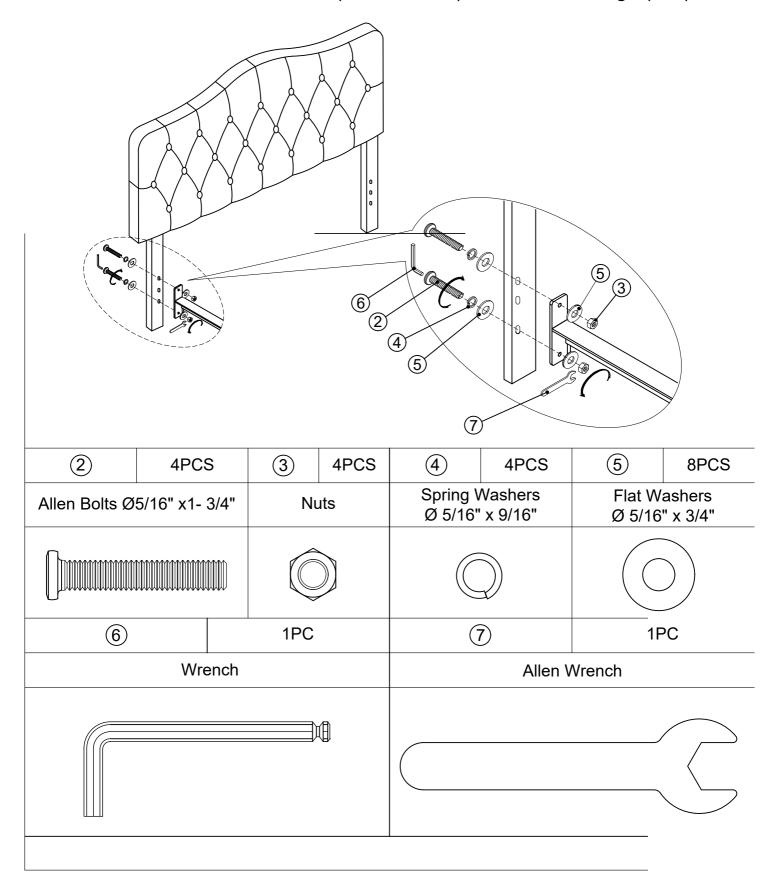

### PLEASE CHECK TO ENSURE ALL PARTS ARE IN THE BOX

| 1                              | 4 | PCS | 2                          | 4PCS                        | ③ 4PCS |  | 4PCS        |  |  |  |
|--------------------------------|---|-----|----------------------------|-----------------------------|--------|--|-------------|--|--|--|
| Allen Bolts Ø5/16" x 2" Al     |   |     | Allen Bolts Ø5/16" x1 3/4" |                             | Nuts   |  |             |  |  |  |
|                                |   |     |                            |                             |        |  |             |  |  |  |
| 4                              |   | 8   | PCS                        | (5)                         | 12PCS  |  |             |  |  |  |
| Spring Washers Ø 5/16" x 9/16" |   |     |                            | Flat Washers Ø 5/16" x 3/4" |        |  |             |  |  |  |
|                                |   |     |                            |                             |        |  |             |  |  |  |
| 6                              |   | 1   | IPC                        | 7                           |        |  | 1PC         |  |  |  |
| Allen Wrench                   |   |     |                            | Wrench                      |        |  |             |  |  |  |
|                                |   |     |                            |                             |        |  |             |  |  |  |
|                                |   |     |                            |                             |        |  | Page 2 of 4 |  |  |  |

### **IMPORTANT!!**

Tips:

\*\*Please check the thickness of your mattress and box spring before proceeding.

1)

Assemble the Headboard Panel (A) and the Legs (R & L). (DO NOT FULLY TIGHTEN BOLTS AT THIS STEP.)