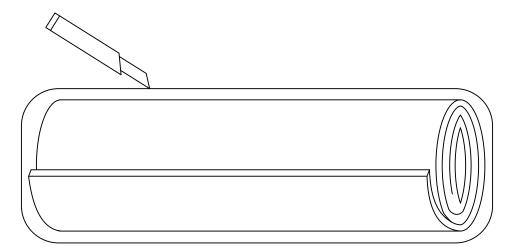

The sofa fabric is wrapped in packaging bags, Please be careful to cut open the packaging bag with a knife to prevent scratching the product!