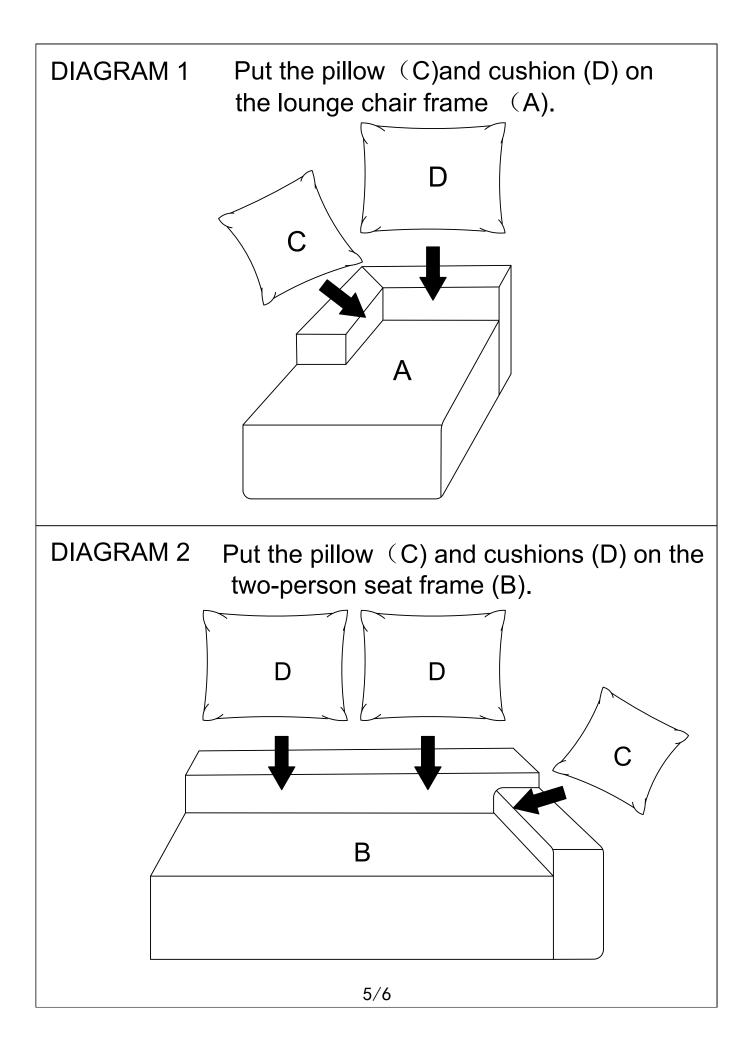

## PART LIST:

| NO | DESCRIPTION              | SKETCH | QTY  |             |
|----|--------------------------|--------|------|-------------|
| A  | LOUNGE<br>CHAIR FRAME    |        | 1PC  | B*1 C*1 D*2 |
| В  | TWO-PERSON<br>SEAT FRAME |        | 1PC  |             |
| С  | PILLOW                   |        | 2PCS | A*1 C*1 D*1 |
| D  | CUSHION                  |        | 3PCS |             |