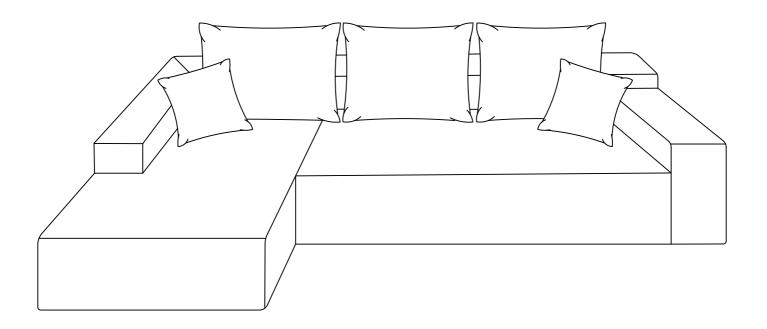

ASSEMBLY INSTRUCTIONS

## (LC+R3)



Three person sofa





## PART LIST:

| NO | DESCRIPTION              | SKETCH | QTY  |             |
|----|--------------------------|--------|------|-------------|
| A  | LOUNGE<br>CHAIR FRAME    |        | 1PC  | B*1 C*1 D*2 |
| В  | TWO-PERSON<br>SEAT FRAME |        | 1PC  |             |
| С  | PILLOW                   |        | 2PCS | A*1 C*1 D*1 |
| D  | CUSHION                  |        | 3PCS |             |

1.Follow the installation instructions. Please confrm all accessories are preset before installation.

2.Do not fully tighten the screws during initial assembly. Fully tighten screws only once all pieces which are correctly assembled.

3.If you encounter any problems during installation, please contact our customer service.

4.Please unbox the item from the side with an op