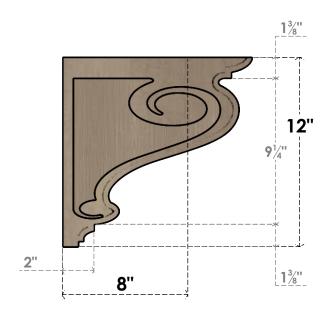

## ITEM NUMBER: CORU12X12X12SCRRCPR

12"W X 12"D X 12"H SERIES 1 WIDE SCROLL ROUGH CEDAR TIMBERTHANE FAUX WOOD CORBEL, PRIMED

## SIDE PROFILE