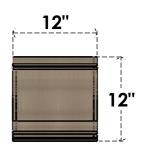

## ITEM NUMBER: CORU12X12X12SCRRCPR

12"W X 12"D X 12"H SERIES 1 WIDE SCROLL ROUGH CEDAR TIMBERTHANE FAUX WOOD CORBEL, PRIMED

## FRONT PROFILE