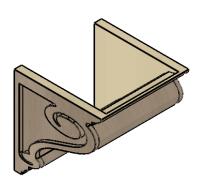

## ITEM NUMBER: CORU12X12X12SCRRCPR

12"W X 12"D X 12"H SERIES 1 WIDE SCROLL ROUGH CEDAR TIMBERTHANE FAUX WOOD CORBEL, PRIMED

## **ISOMETRIC**

**EKENA MILLWORK** 2300 WEST MAIN ST. CLARKSVILLE, TX 75426 TOLL FREE: 866-607-0453 WWW.EKENAMILLWORK.COM

GENERATED DATE: 01/28/2023

- 1. INSTALLATION TO BE COMPLETED IN ACCORDANCE WITH MANUFACTURER'S SPECIFICATIONS.
  2. DRAWING MAY NOT BE TO SCALE
  3. THIS DRAWING IS INTENDED FOR DESIGN AND PLANNING PURPOSES ONLY.
  4. ALL INFORMATION CONTAINED HEREIN WAS CURRENT AT THE TIME OF DEVELOPMENT BUT MUST BE REVIEWED AND APPROVED BY THE PRODUCT MANUFACTURER TO BE CONSIDERED ACCURATE.
- 5. TIMBERTHANE ARCHITECTURAL PRODUCTS ARE MADE FROM HIGH DENSITY URETHANE AND COME FACTORY PRIMED