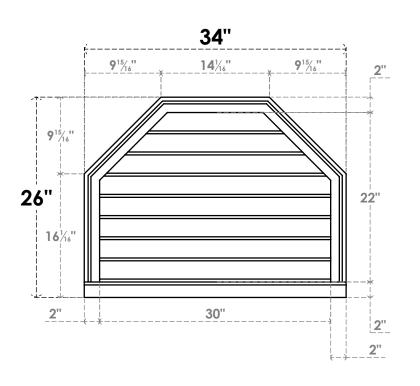

## **GVPOT34X2603SN**

34"W X 26"H OCTAGONAL TOP SURFACE MOUNT PVC GABLE VENT: NON-FUNCTIONAL, W/ 2"W X 2"P BRICKMOULD SILL FRAME

**FRONT** 

SIDE

LOUVER HEIGHT: 2 3/4"

LOUVER QTY: 8

EKENA MILLWORK 2300 WEST MAIN ST. CLARKSVILLE, TX 75426 TOLL FREE: 866-607-0453 WWW.EKENAMILLWORK.COM