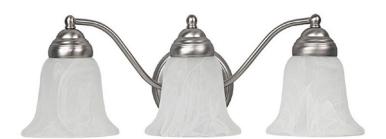

# **3 LIGHT VANITY**

Matte Nickel

Available Finishes: Burnished Bronze (BB), Chrome (CH), Matte

Nickel (MN)

# **DIMENSIONS**

Dimensions: 19"W x 7.25"H x 8.5"E

Product Weight: 4 lbs.

Backplate: 5"W x 5"H x 1.5"E

Junction: Ctr/Top: 4.25"; Ctr/Btm: 3"

# **GLASS DESCRIPTION**

White Faux Alabaster Glass

Glass Dimensions: 5.5"W X 5.25"H