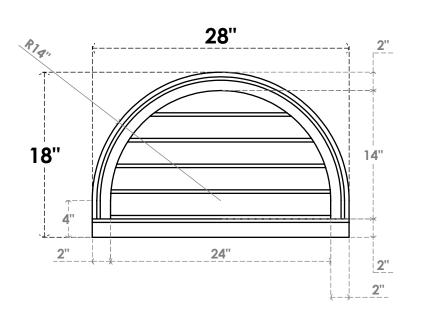

## GVPRT28X1803SN

28"W X 18"H ROUND TOP SURFACE MOUNT PVC GABLE VENT: NON-FUNCTIONAL, W/ 2"W X 2"P **BRICKMOULD SILL FRAME** 

**FRONT** 

SIDE

LOUVER HEIGHT: 2 3/4"

LOUVER QTY: 5

1. INSTALLATION TO BE COMPLETED IN ACCORDANCE WITH MANUFACTURER'S SPECIFICATIONS. 2. DRAWING MAY NOT BE TO SCALE