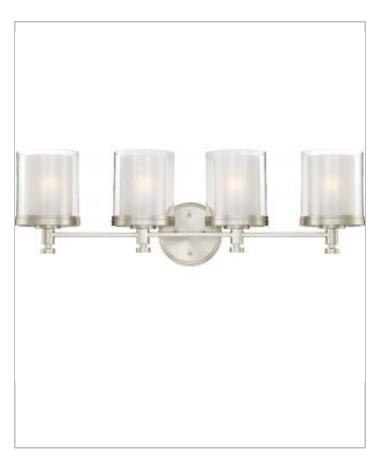

## General

| Finish                    | Brushed Nickel |
|---------------------------|----------------|
| Style                     | Contemporary   |
| Number of Lamps           | 4              |
| Height (in.)              | 10.25          |
| Width (in.)               | 29.75          |
| Extension (in.)           | 6.75           |
| Indoor or Outdoor Fixture | Indoor         |

| Specifications       |               |
|----------------------|---------------|
| Base                 | Medium        |
| Bulb Type            | Incandescent  |
| Max Wattage          | 100           |
| Voltage              | 120V          |
| Bulb Included        | No            |
| Glass Description    | Frosted       |
| Weight (lb.)         | 12.27         |
| Up/Down Installation | Up/Down       |
| Fixture Type         | Vanity        |
| Fixture Material     | Glass / Metal |

## Dimensions

Back Plate or Canopy Height (in.) 1

Back Plate or Canopy Diameter (in.) 6.13

| Compliance      |                   |
|-----------------|-------------------|
| Safety Listing  | cULus             |
| Location Rating | Damp              |
| UL Application  | Wall - Up or Down |
| Energy Star     | No                |
| CA Prop 65      | Lead              |
| RoHS Compliant  | Yes               |