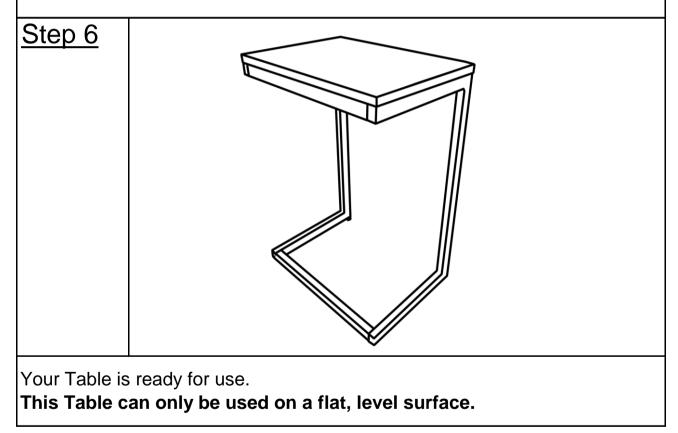

1

Stand the Table up.

Place the Table on a LEVEL SURFACE.

Inspect it and make sure all parts are adequately connected.

Gently and carefully, push down onto the Table.

This will help to align all parts at all the joints.