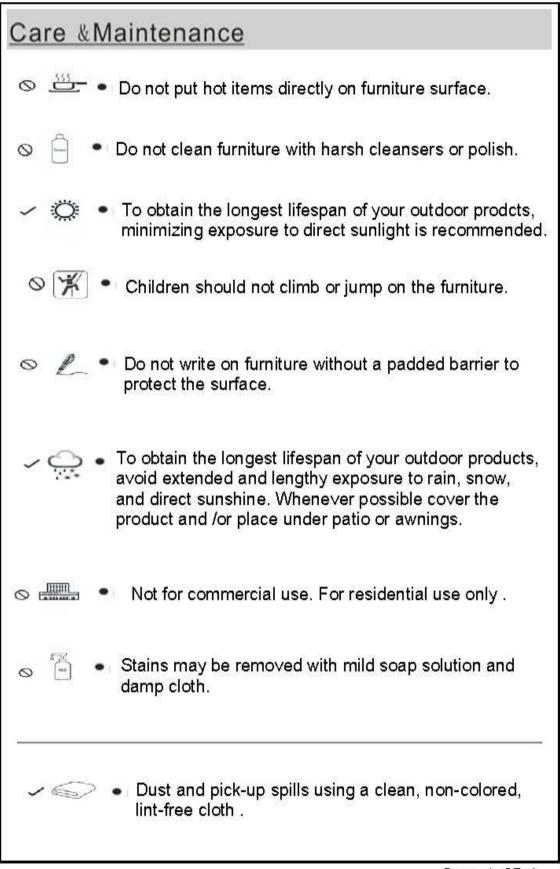

|         |                   |     |  |

1







Stand the Table up.

Place the Table on a LEVEL SURFACE.

Inspect it and make sure all parts are adequately connected.

Gently and carefully, push down onto the Table.

This will help to align all parts at all the joints.

Then, in a sequential manner, proceed to tighten all Bolts.

## When tightening the Bolts, tighten sequentially.

DO NOT tighten any Bolt fully and then move on to the next one. This may cause the frame to warp.

If there are still wobbles, loosen the Bolts and execute the same process.

If the Table is not stable it could lead to damage to the product.





Page 1 OF 1