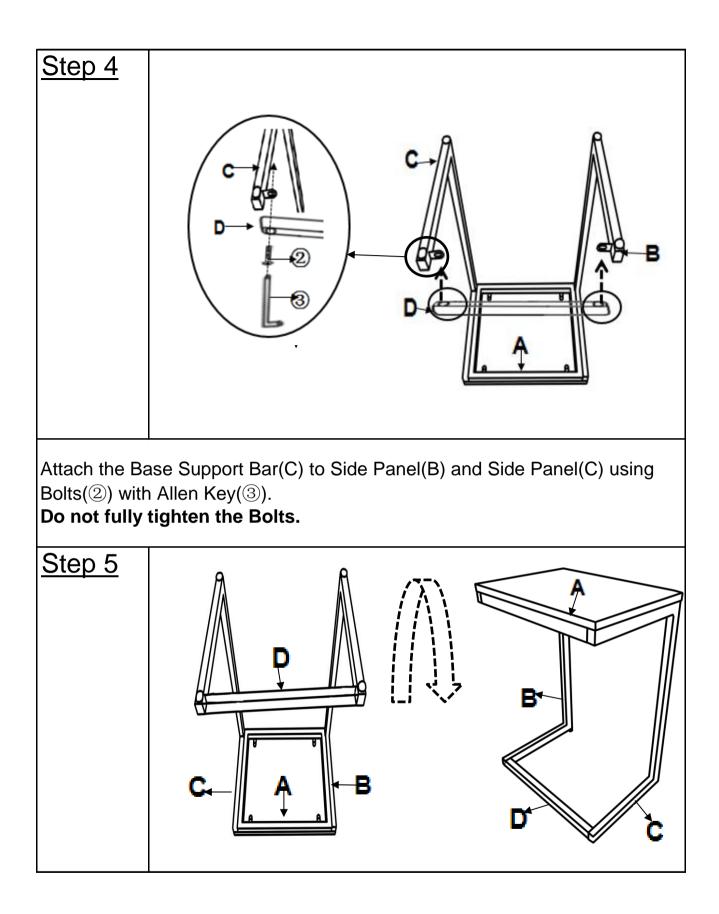

| Hardware                                                                                                                                                                                                                                                         |         |                   |     |  |
|------------------------------------------------------------------------------------------------------------------------------------------------------------------------------------------------------------------------------------------------------------------|---------|-------------------|-----|--|
| Label                                                                                                                                                                                                                                                            | Picture | Description       | QTY |  |
| 1                                                                                                                                                                                                                                                                |         | Bolt<br>(M6*35MM) | 5   |  |
| 2                                                                                                                                                                                                                                                                |         | Bolt<br>(M6*20MM) | 3   |  |
| 3                                                                                                                                                                                                                                                                | Ĺ       | Allen Key         | 1   |  |
| Assembly Preparation                                                                                                                                                                                                                                             |         |                   |     |  |
| Before<br>Beginning<br>Assembly:                                                                                                                                                                                                                                 |         |                   |     |  |
| <ul> <li>Read instructions, cover to cover-</li> <li>Have 2 adults on hand for assembly-</li> <li>Do not assemble on flooring or carpet-</li> <li>Assemble on a clean non-marring surface (packing foam)-</li> <li>Save all packaging until finished-</li> </ul> |         |                   |     |  |
| Assembly Steps                                                                                                                                                                                                                                                   |         |                   |     |  |