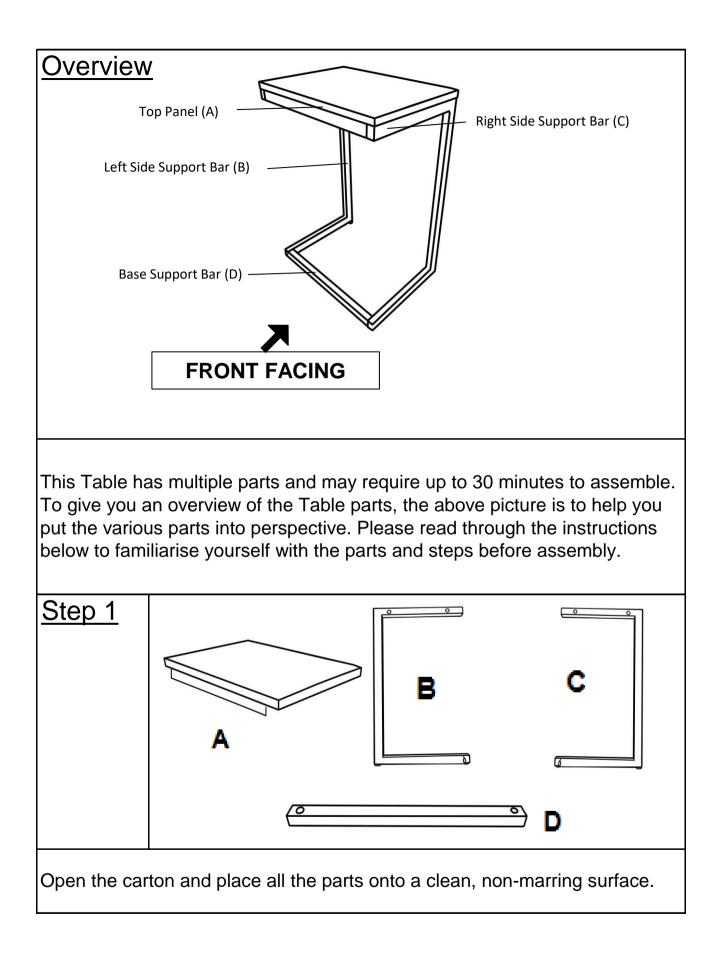

| Assembly Instructions                           |                                               |                           |     |  |  |
|-------------------------------------------------|-----------------------------------------------|---------------------------|-----|--|--|
| Caution : You must read this before you proceed |                                               |                           |     |  |  |
| End Table                                       |                                               |                           |     |  |  |
|                                                 |                                               |                           |     |  |  |
| Parts List                                      |                                               |                           |     |  |  |
| Label                                           | Picture                                       | Description               | QTY |  |  |
| A                                               |                                               | Top Panel                 | 1   |  |  |
| В                                               |                                               | Left Side<br>Support Bar  | 1   |  |  |
| С                                               |                                               | Right Side<br>Support Bar | 1   |  |  |
| D                                               | <u>(0                                    </u> | Base Support<br>Bar       | 1   |  |  |