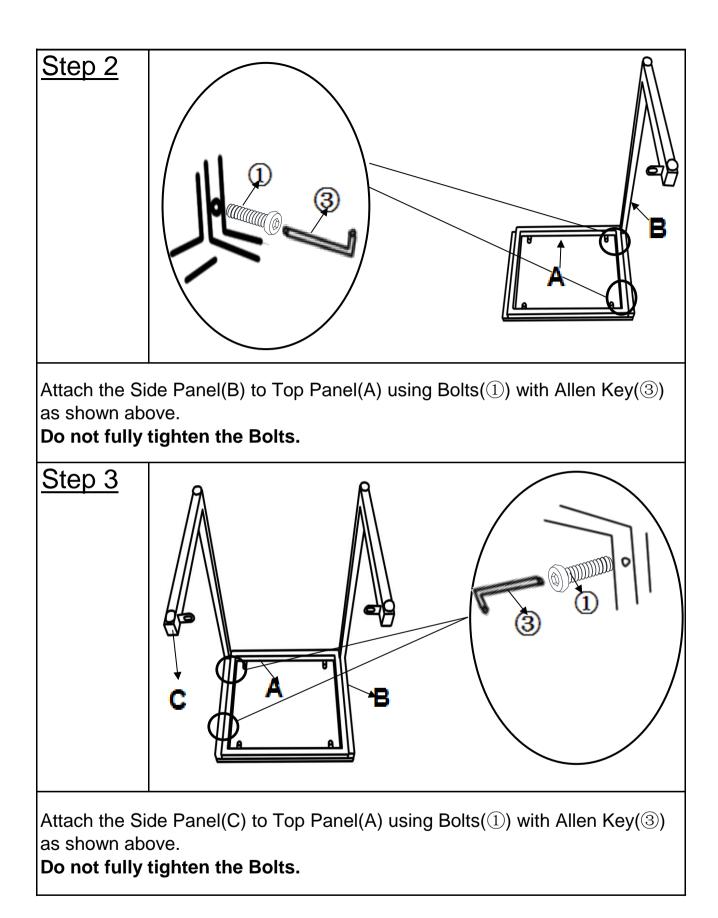

| Hardware                                                                                                                                                                                                                                                         |         |                   |     |  |
|------------------------------------------------------------------------------------------------------------------------------------------------------------------------------------------------------------------------------------------------------------------|---------|-------------------|-----|--|
| Label                                                                                                                                                                                                                                                            | Picture | Description       | QTY |  |
| 1                                                                                                                                                                                                                                                                |         | Bolt<br>(M6*35MM) | 5   |  |
| 2                                                                                                                                                                                                                                                                |         | Bolt<br>(M6*20MM) | 3   |  |
| 3                                                                                                                                                                                                                                                                | Ĺ       | Allen Key         | 1   |  |
| Assembly Preparation                                                                                                                                                                                                                                             |         |                   |     |  |
| Before<br>Beginning<br>Assembly:                                                                                                                                                                                                                                 |         |                   |     |  |
| <ul> <li>Read instructions, cover to cover-</li> <li>Have 2 adults on hand for assembly-</li> <li>Do not assemble on flooring or carpet-</li> <li>Assemble on a clean non-marring surface (packing foam)-</li> <li>Save all packaging until finished-</li> </ul> |         |                   |     |  |
| Assembly Steps                                                                                                                                                                                                                                                   |         |                   |     |  |