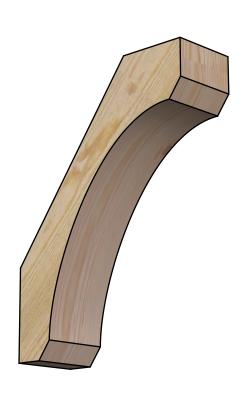

## BRC04X12X16LEC00RDF

4"W X 12"D X 16"H LEGACY ROUGH SAWN BRACE, DOUGLAS FIR

SIDE