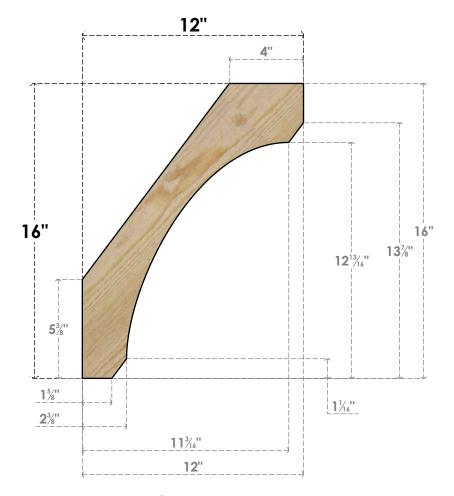

## BRC04X12X16LEC00RDF

4"W X 12"D X 16"H LEGACY ROUGH SAWN BRACE, DOUGLAS FIR

SIDE