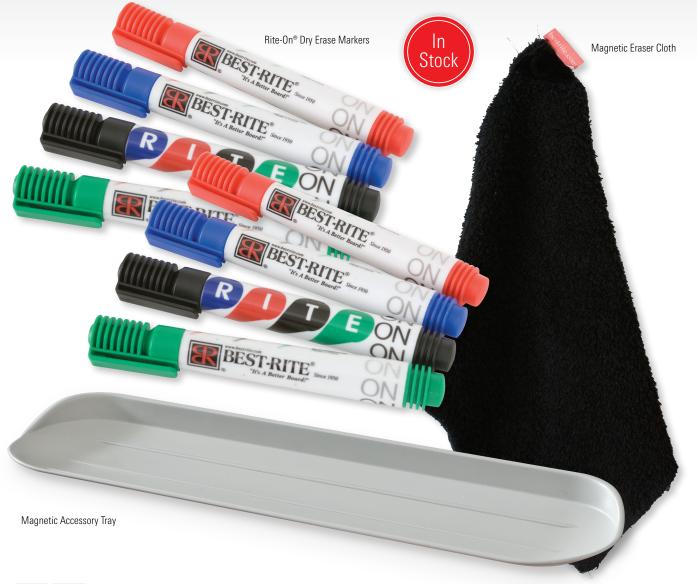

#### **Rite-On® In Reach Markerboard Kit**

- Save time and money by purchasing the Rite-On<sup>®</sup> In Reach Markerboard Kit, the perfect accessory pack for any Best-Rite<sup>®</sup> dry erase markerboard.
- Kit includes two packs of Rite-On<sup>®</sup> Markers (eight total), one Magnetic Eraser Cloth, and one Magnetic Accessory Tray.