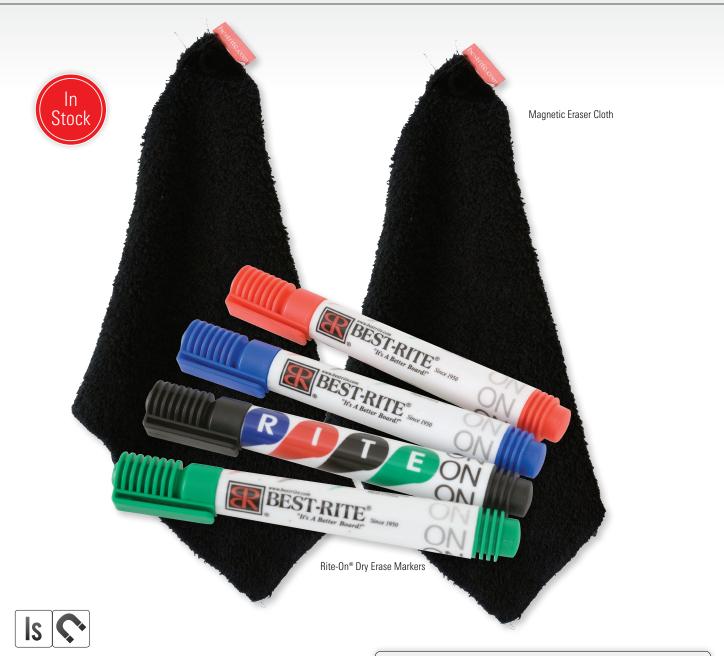

# **Dry Erase Board Accessory Kit**

#### **Dry Erase Board Accessory Kit**

- Save time and money by purchasing the Dry Erase Board Accessory Kit, the perfect accessory pack for any Best-Rite<sup>®</sup> dry erase markerboard.
- Kit includes one pack of Rite-On<sup>®</sup> Markers (four total), and two Magnetic Eraser Cloths.

Made in China. \*Ships UPS

Balt® & Best-Rite® are brand divisions of MooreCo Inc.

2885 Lorraine Ave | Temple, TX 76501 p: 800.749.2258 | f: 800.697.6258