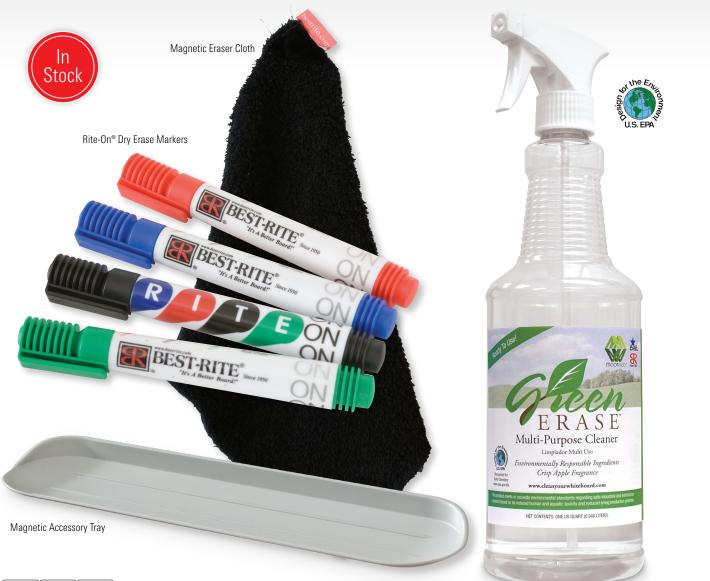

#### **Rite-On® Deluxe Markerboard Kit**

- Save time and money by purchasing the Rite-On<sup>®</sup> Deluxe Markerboard Kit, the perfect accessory pack for any Best-Rite<sup>®</sup> dry erase markerboard.
- Kit includes one pack of Rite-On<sup>®</sup> Markers (four total), one Magnetic Eraser Cloth, one Magnetic Accessory Tray, and one bottle of Green-Erase<sup>®</sup> Multi-Purpose Cleaner.

Green Erase® Multi-Purpose Cleaner

| A. Rite-On <sup>®</sup> Deluxe Markerboard Kit |          |
|------------------------------------------------|----------|
| Part No.                                       | Ship Wt. |
| <b>5</b> 70*                                   | 6 lbs    |
|                                                |          |