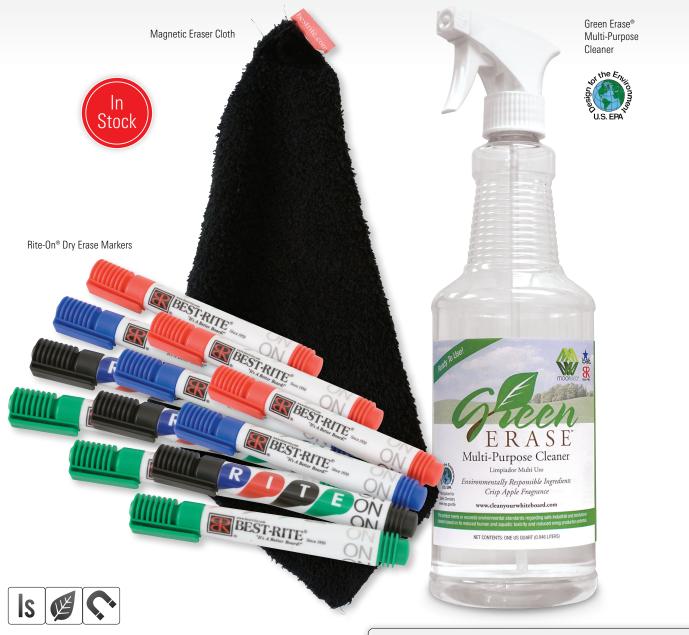

#### **Rite-On® Markerboard Starter Kit**

- Save time and money by purchasing the Rite-On<sup>®</sup> Markerboard Starter Kit, the
  perfect accessory pack for any Best-Rite<sup>®</sup> dry erase markerboard.
- Kit includes three packs of Rite-On® Markers (12 total), one Magnetic Eraser Cloth, and one bottle of Green-Erase® Multi-Purpose Cleaner.

## A. Rite-On® Markerboard Starter Kit Part No. Ship Wt. ■ 569\* 6 lbs

Made in China. \*Ships UPS

Balt® & Best-Rite® are brand divisions of MooreCo Inc.

2885 Lorraine Ave | Temple, TX 76501 p: 800.749.2258 | f: 800.697.6258