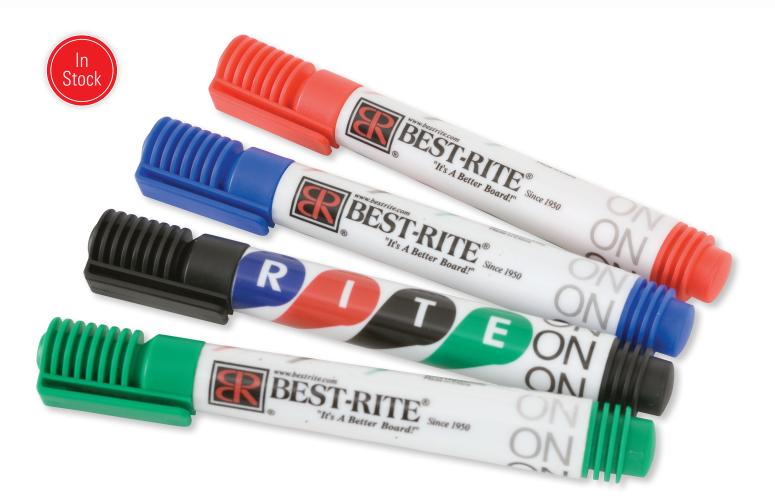

#### **Rite-On® Dry Erase Markers**

- Rite-On<sup>®</sup> Markers are specially engineered for optimum results with Best-Rite<sup>®</sup> dry erase markerboard surfaces.
- Markers provide excellent color contrast and erase easily and cleanly.
- Pack of four includes four colors: black, blue, green, and red.

| A. Rite-On <sup>®</sup> Dry Erase Markers |                   |         |
|-------------------------------------------|-------------------|---------|
| Part No.                                  | Description       | Ship Wt |
| 554E4*                                    | Set of 4 assorted | 1 lt    |