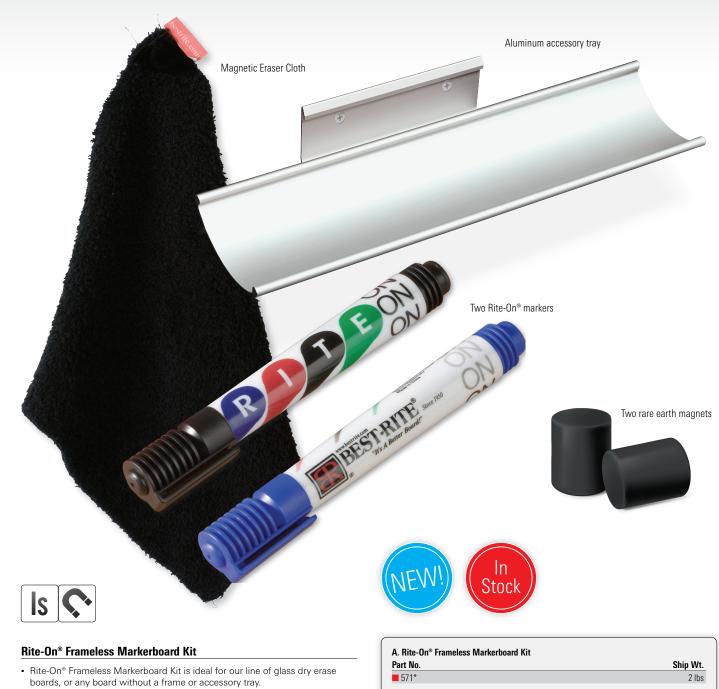

Made in China. \*Ships UPS

Balt® & Best-Rite® are brand divisions of MooreCo Inc.

2885 Lorraine Ave | Temple, TX 76501 p: 800.749.2258 | f: 800.697.6258

 Kit includes aluminum accessory tray with mounts, a set of two Rite-On<sup>®</sup> dry erase markers, and one Magnetic Eraser Cloth, and a set of two rare earth magnets.