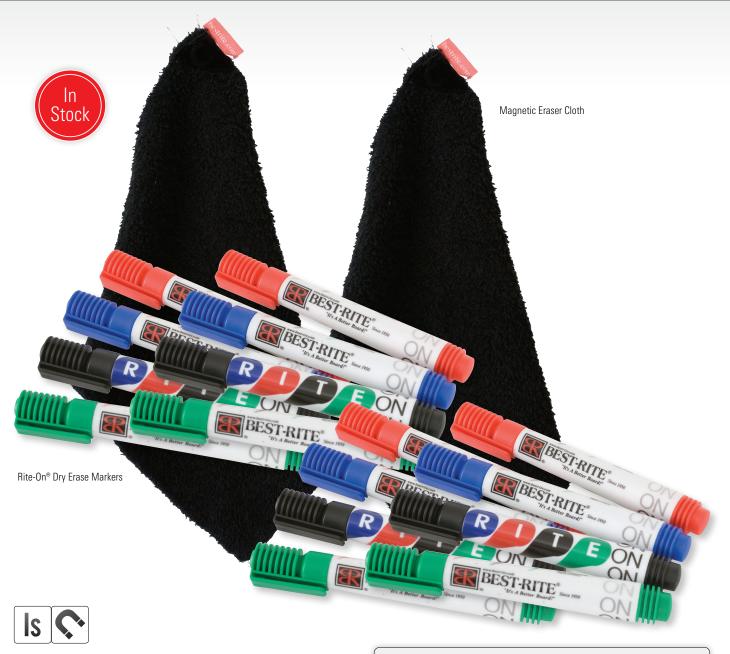

### **Deluxe Dry Erase Board Accessory Kit**

#### **Deluxe Dry Erase Board Accessory Kit**

- Save time and money by purchasing the Deluxe Dry Erase Board Accessory Kit, the perfect accessory pack for any Best-Rite<sup>®</sup> dry erase markerboard.
- Kit includes four packs of Rite-On $^{\circ}$  Markers (16 total), and two Magnetic Eraser Cloths.

#### A. Deluxe Dry Erase Board Accessory Kit Part No. Ship Wt. 564\* 2 lbs

Made in China. \*Ships UPS

Balt® & Best-Rite® are brand divisions of MooreCo Inc.

2885 Lorraine Ave | Temple, TX 76501 p: 800.749.2258 | f: 800.697.6258