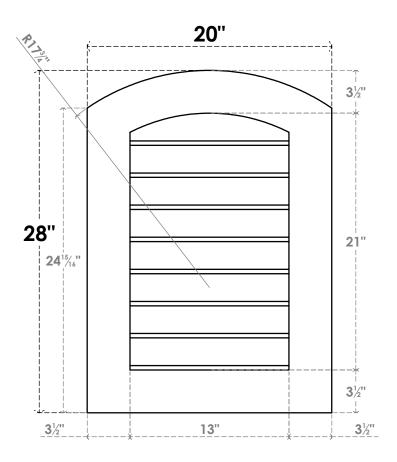

## GVPAR20X2801SN

20"W X 28"H ARCH TOP SURFACE MOUNT PVC GABLE VENT: NON-FUNCTIONAL, W/ 3-1/2"W X 1"P STANDARD FRAME

**FRONT** 

SIDE

LOUVER HEIGHT: 2 5/8"

LOUVER QTY: 8

EKENA MILLWORK 2300 WEST MAIN ST. CLARKSVILLE, TX 75426 TOLL FREE: 866-607-0453 WWW.EKENAMILLWORK.COM