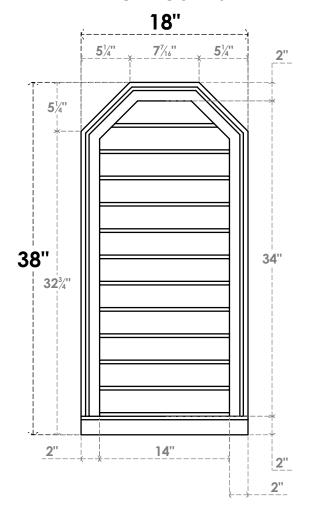

## GVPOT18X3803SN

18"W X 38"H OCTAGONAL TOP SURFACE MOUNT PVC GABLE VENT: NON-FUNCTIONAL, W/ 2"W X 2"P BRICKMOULD SILL FRAME

LOUVER HEIGHT: 2 7/8"

LOUVER QTY: 12

**FRONT** 

SIDE

EKENA MILLWORK 2300 WEST MAIN ST. CLARKSVILLE, TX 75426 TOLL FREE: 866-607-0453 WWW.EKENAMILLWORK.COM