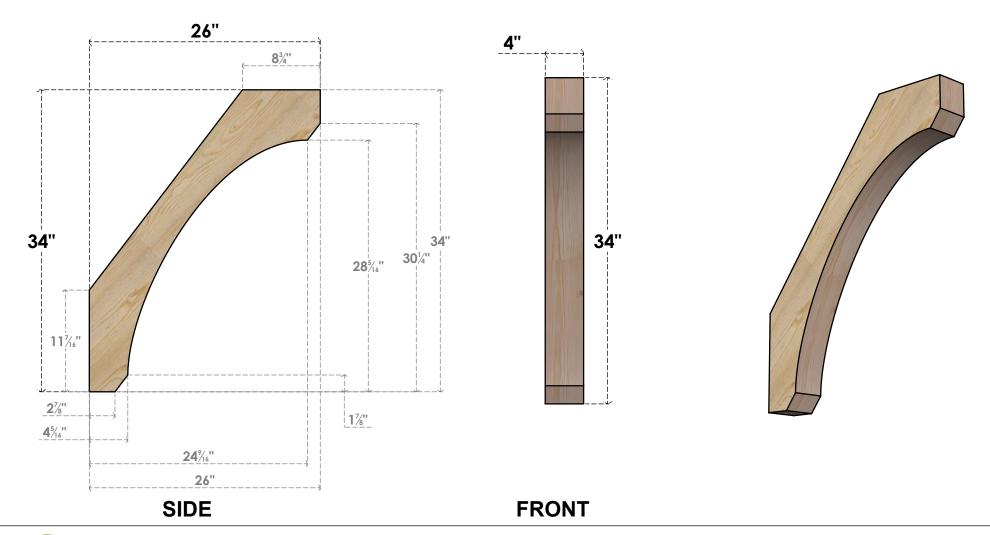

## BRC04X26X34LEC00RDF

4"W X 26"D X 34"H LEGACY ROUGH SAWN BRACE, DOUGLAS FIR

EKENA MILLWORK 2300 WEST MAIN ST. CLARKSVILLE, TX 75426 TOLL FREE: 866-607-0453 WWW.EKENAMILLWORK.COM