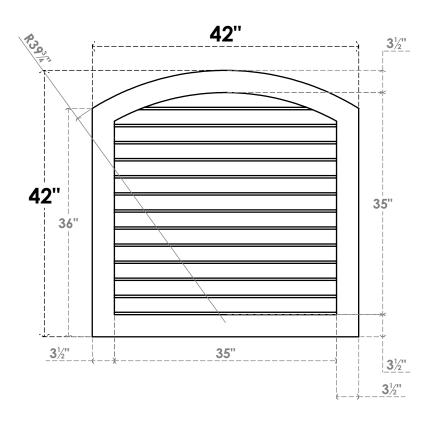

## GVPAR42X4201SN

42"W X 42"H ARCH TOP SURFACE MOUNT PVC GABLE VENT: NON-FUNCTIONAL, W/ 3-1/2"W X 1"P STANDARD FRAME

**FRONT** 

SIDE

LOUVER HEIGHT: 2 3/4"

LOUVER QTY: 13

EKENA MILLWORK 2300 WEST MAIN ST. CLARKSVILLE, TX 75426 TOLL FREE: 866-607-0453 WWW.EKENAMILLWORK.COM