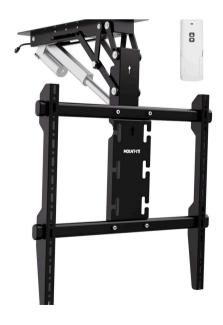

## **MOUNT-IT!**

MI-4226BLK / MI-4226WHT

#### **Motorized Ceiling TV Mount**

Effortlessly raise or lower your TV with the included remote control, ensuring the perfect viewing angle for any occasion. When not in use, the mount neatly tucks your TV away, saving space and maintaining a clean, modern look. Ideal for creating a sleek entertainment setup in homes or adding practicality and sophistication to commercial spaces.

- Effortlessly raise or lower your TV with a simple touch of a button for seamless viewing
- Engineered with durable steel to ensure your TV remains securely in place

- TV Size Recommendation: 50" 90"
- Weight Capacity: 88lbs
- VESA: 200x200, 200x400, 400x200, 400x400, 400x600, 600x400, 600x600