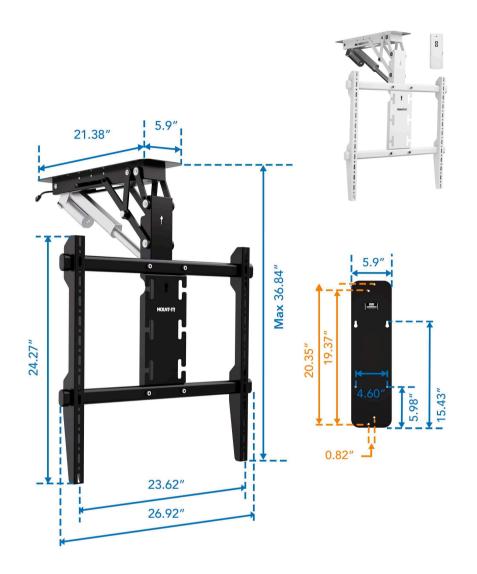

#### **SPECIFICATIONS**

| TV Size Recommendation: | 50" - 90"                                                     |
|-------------------------|---------------------------------------------------------------|
| Weight Capacity:        | 88lbs                                                         |
| VESA:                   | 200x200, 200x400, 400x200, 400x400, 400x600, 600x400, 600x600 |
| Control Method:         | Remote Control (RF) 45ft range                                |
| Tilt:                   | 0 - 87.5°                                                     |
| Level:                  | +/-3°                                                         |
| Noise Level:            | 48dB                                                          |
| Color:                  | Black, White                                                  |
| Material:               | Steel                                                         |