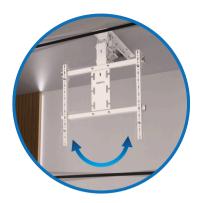

226BLK / MI-4226WHT

#### **Motorized Ceiling TV Mount**

Effortlessly raise or lower your TV with the included remote control, ensuring the perfect viewing angle for any occasion. When not in use, the mount neatly tucks your TV away, saving space and maintaining a clean, modern look. Ideal for creating a sleek entertainment setup in homes or adding practicality and sophistication to commercial spaces.

- Effortlessly raise or lower your TV with a simple touch of a button for seamless viewing
- Engineered with durable steel to ensure your TV remains securely in place





- TV Size Recommendation: 50" 90"
- Weight Capacity: 88lbs
- VESA: 200x200, 200x400, 400x200, 400x400, 400x600, 600x400, 600x600







Installation Video



Manual

### **Motorized Ceiling TV Mount**

# **MOUNT-IT!**





Leveling



87.5° Tilt from ceiling

#### **SPECIFICATIONS**

| TV Size Recommendation: | 50" - 90"                                                     |
|-------------------------|---------------------------------------------------------------|
| Weight Capacity:        | 88lbs                                                         |
| VESA:                   | 200x200, 200x400, 400x200, 400x400, 400x600, 600x400, 600x600 |
| Control Method:         | Remote Control (RF) 45ft range                                |
| Tilt:                   | 0 - 87.5°                                                     |
| Level:                  | +/-3°                                                         |
| Noise Level:            | 48dB                                                          |