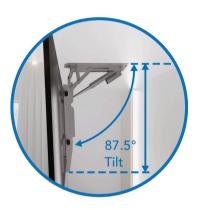

# **MOUNT-IT!**

Leveling

87.5° Tilt from ceiling

#### **SPECIFICATIONS**

| TV Size Recommendation: | 50" - 90"                                                     |
|-------------------------|---------------------------------------------------------------|
| Weight Capacity:        | 88lbs                                                         |
| VESA:                   | 200x200, 200x400, 400x200, 400x400, 400x600, 600x400, 600x600 |
| Control Method:         | Remote Control (RF) 45ft range                                |
| Tilt:                   | 0 - 87.5°                                                     |
| Level:                  | +/-3°                                                         |
| Noise Level:            | 48dB                                                          |
| Color:                  | Black, White                                                  |
| Material:               | Steel                                                         |