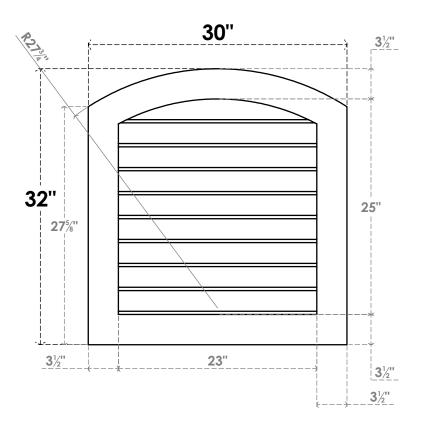

## GVPAR30X3201SN

30"W X 32"H ARCH TOP SURFACE MOUNT PVC GABLE VENT: NON-FUNCTIONAL, W/ 3-1/2"W X 1"P STANDARD FRAME

**FRONT** 

SIDE

LOUVER HEIGHT: 2 3/4"

LOUVER QTY: 9

EKENA MILLWORK 2300 WEST MAIN ST. CLARKSVILLE, TX 75426 TOLL FREE: 866-607-0453 WWW.EKENAMILLWORK.COM