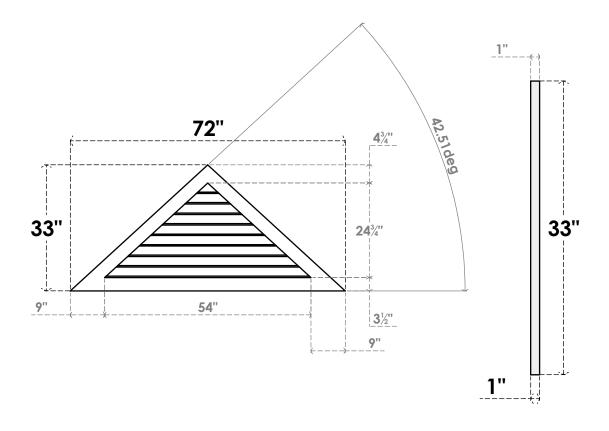

## GVPTR72X3301SN

72"W X 33"H TRIANGLE SURFACE MOUNT PVC GABLE VENT 11/12 PITCH: NON-FUNCTIONAL, W/ 3-1/2"W X 1"P STANDARD FRAME

**FRONT** 

SIDE

LOUVER HEIGHT: 2 3/4"

LOUVER QTY: 9

1. INSTALLATION TO BE COMPLETED IN ACCORDANCE WITH MANUFACTURER'S SPECIFICATIONS. 2. DRAWING MAY NOT BE TO SCALE