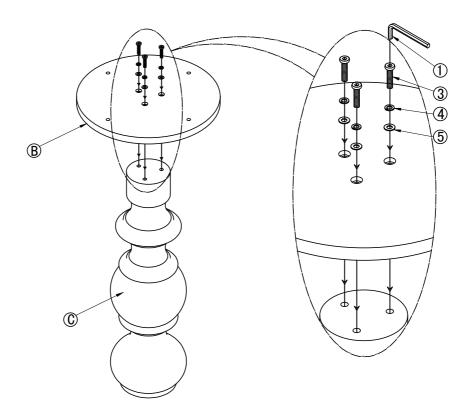

01   | 3   | <b>9</b> | Bolts M6 × 30       | 7        |
|     |           |      | 4   | 0        | Flat Washer M6      | 11       |
|     |           |      | 5   | 0        | Spring Washer M6×16 | 11       |
| В   |           | 01   |     |          |                     |          |
| С   |           | 01   |     |          |                     |          |
| D   | ;o:       | 01   |     |          |                     |          |
|     |           |      |     |          | ī                   | Page 1/3 |

## **ASSEMBLY INSTRUCTION**

Thank you for purchasing this quality product. Be sure to check all packing material carefully for small parts, which may have come loose inside carton during shipment. Indentify and count all parts and compare with the parts list below.

### STEP 1



### STEP 2



# ASSEMBLY INSTRUCTION

Thank you for purchasing this quality product. Be sure to check all packing material carefully for small parts, which may have come loose inside carton during shipment. Indentify and count all parts and compare with the parts list below.