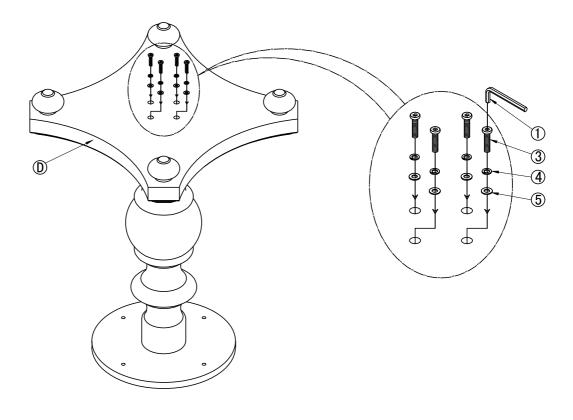

b>9</b> | Bolts M6 × 30       | 7        |
|     |           |      | 4   | 0        | Flat Washer M6      | 11       |
|     |           |      | 5   | 0        | Spring Washer M6×16 | 11       |
| В   |           | 01   |     |          |                     |          |
| С   |           | 01   |     |          |                     |          |
| D   | ;o:       | 01   |     |          |                     |          |
|     |           |      |     |          | ī                   | Page 1/3 |

## **ASSEMBLY INSTRUCTION**

Thank you for purchasing this quality product. Be sure to check all packing material carefully for small parts, which may have come loose inside carton during shipment. Indentify and count all parts and compare with the parts list below.

### STEP 1



### STEP 2



# ASSEMBLY INSTRUCTION

Thank you for purchasing this quality product. Be sure to check all packing material carefully for small parts, which may have come loose inside carton during shipment. Indentify and count all parts and compare with the parts list below.